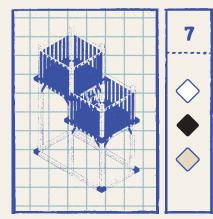

#### PLAY TIME

Our playsets are ready to be played on as soon as the crew is done!

The second tower offers a variety of customization options. Swap out climbers or slides, or add a ball pit beneath the tower. For even more fun, upgrade the tower size to include additional climbers and slides.

### the ASPEN