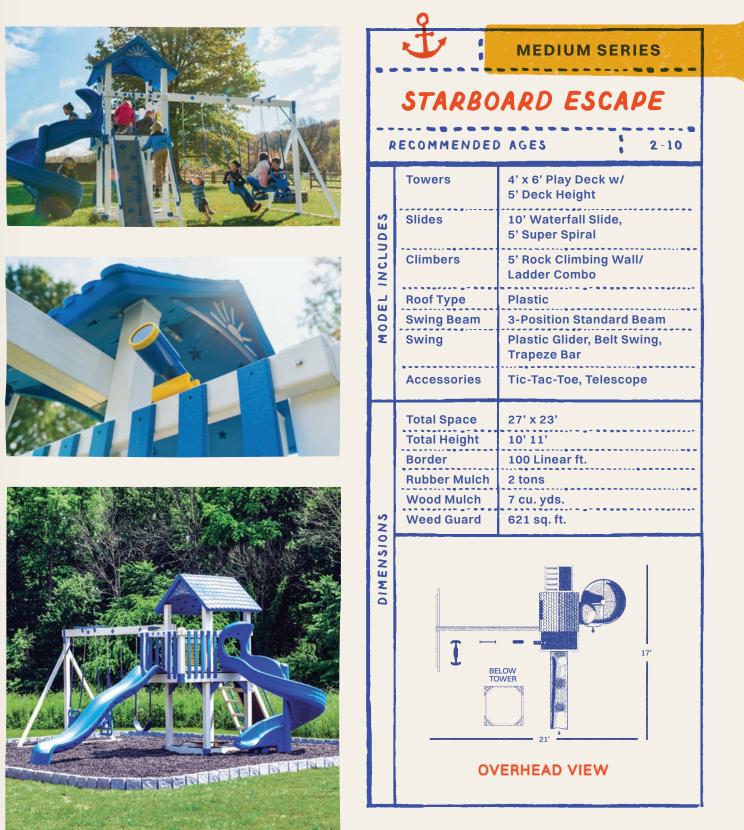

#### MEDIUM SERIES

Striking a balance between space efficiency and play potential, the series fits comfortably in an average-sized yard, offering exciting features like swings, slides, and climbing walls. With more room for customization, the sets fit seamlessly into a standard backyard.

Family Favorite set: Sea King on page 48