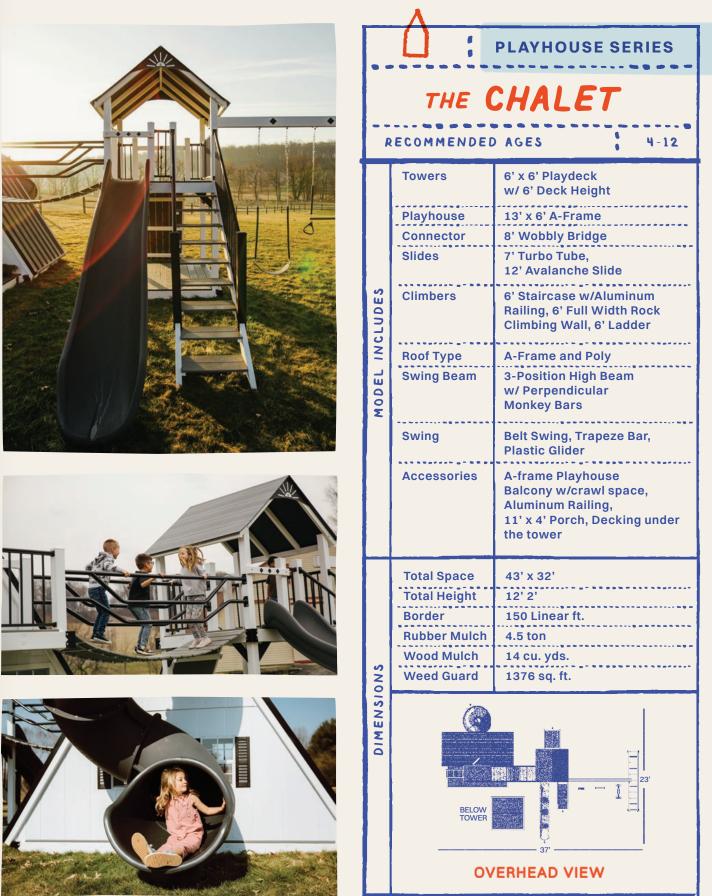

#### **PLAYHOUSE SERIES**

Combining the magic of imaginative play with the fun of a swing set, the sets feature playhouses with classic playset elements like slides and swings. Perfect for kids who love pretend playtime, the sets transform your backyard into a world of adventure while providing a cozy space for restful relaxation.

Family Favorite set: The Palace on page 22