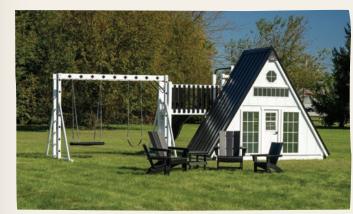

#### **PLAYHOUSE SERIES**

Combining the magic of imaginative play with the fun of a swing set, the sets feature playhouses with classic playset elements like slides and swings. Perfect for kids who love pretend playtime, the sets transform your backyard into a world of adventure while providing a cozy space for restful relaxation.

Family Favorite set: The Palace on page 22