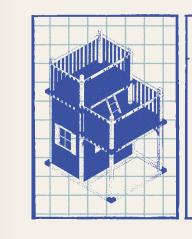

#### CUSTOMIZING TIP

Upgrade the swing beam to a high beam with perpendicular monkey bars. Additionally, add slides out of the playhouse to give the set versatility.

> • . .

16

NEW \* FOR

2025

|                | THE HAZEL                |                                                                     |  |
|----------------|--------------------------|---------------------------------------------------------------------|--|
| R              | ECOMMENDED               | AGES 2-10                                                           |  |
|                | Towers                   | 8'x8' Play Deck<br>w/5' Deck Height                                 |  |
| S              | Playhouse                | 8' x 6' Playhouse                                                   |  |
| JDE            | Slides                   | 10' Avalanche Slide                                                 |  |
| MODEL INCLUDES | Climbers                 | 5' Staircase w/Poly<br>Railing, 5' Full Width Rock<br>Climbing Wall |  |
| DE             | Roof Type                | Sloped                                                              |  |
| ž              | Swing Beam               | 4-Position High Beam                                                |  |
|                | Swing                    | (2) Belt Swings, Web Swing                                          |  |
|                | Accessories              | (2) Big Playhouse Windows                                           |  |
|                | Total Space              | 33' x 22'                                                           |  |
|                | Total Height             | 12'2"                                                               |  |
|                | Border                   | 110 Linear ft.                                                      |  |
|                | Rubber Mulch             | 2.5 tons                                                            |  |
|                | Wood Mulch<br>Weed Guard | 8 cu. yds                                                           |  |
|                |                          | 726 sq ft.                                                          |  |
| DIMENSIONS     |                          | BELOW<br>TOWER<br>27'                                               |  |