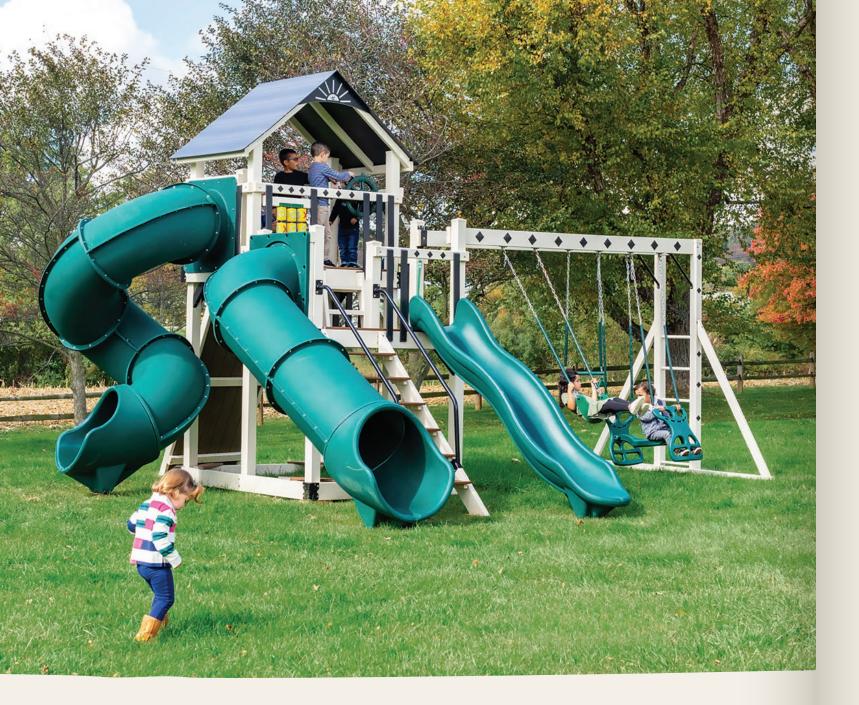

### Our PLAYSET SERIES

Perfect for families looking to maximize fun in a compact space, the series has all the classic swing set elements. A great choice for younger children or homes with limited outdoor space while delivering the same quality and craftsmanship on a smaller scale. Family Favorite set: Cubby's Fort on page 58

#### LARGE SERIES

Designed for families with ample yard space, the sets offer the ultimate play experience with extra-long slides, spacious play decks, and multiple swing options. The sets provide versatility and room for customization, ensuring adventures for kids of all ages while being a standout feature in your backyard.

Family Favorite set: Space Walk on page 36