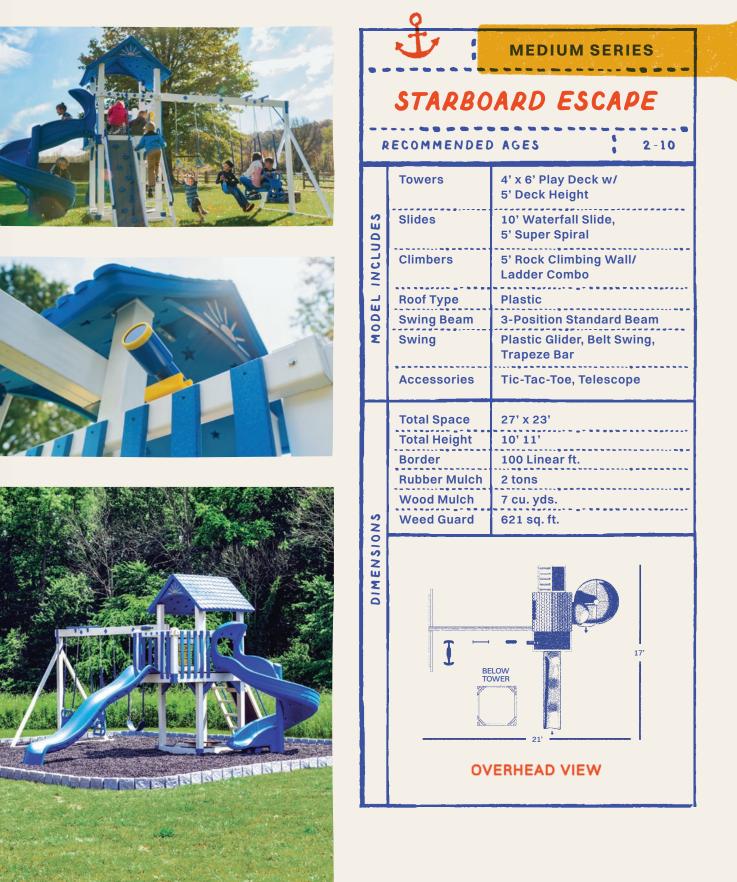

#### MEDIUM SERIES

Striking a balance between space efficiency and play potential, the series fits comfortably in an average-sized yard, offering exciting features like swings, slides, and climbing walls. With more room for customization, the sets fit seamlessly into a standard backyard.

Family Favorite set: Sea King on page 48