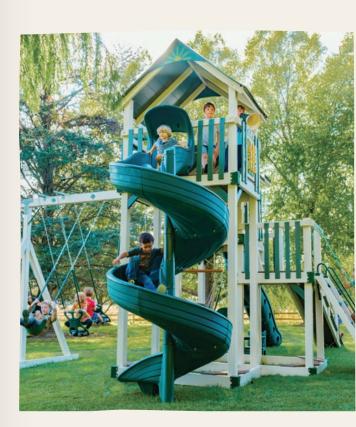

#### PLAY TIME

Our playsets are ready to be played on as soon as the crew is done!

The second tower offers a variety of customization options. Swap out climbers or slides, or add a ball pit beneath the tower. For even more fun, upgrade the tower size to include additional climbers and slides.

### the ASPEN