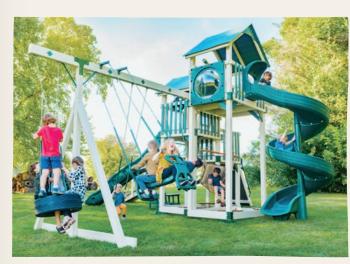

#### LARGE SERIES

Designed for families with ample yard space, the sets offer the ultimate play experience with extra-long slides, spacious play decks, and multiple swing options. The sets provide versatility and room for customization, ensuring adventures for kids of all ages while being a standout feature in your backyard.

Family Favorite set: Space Walk on page 36