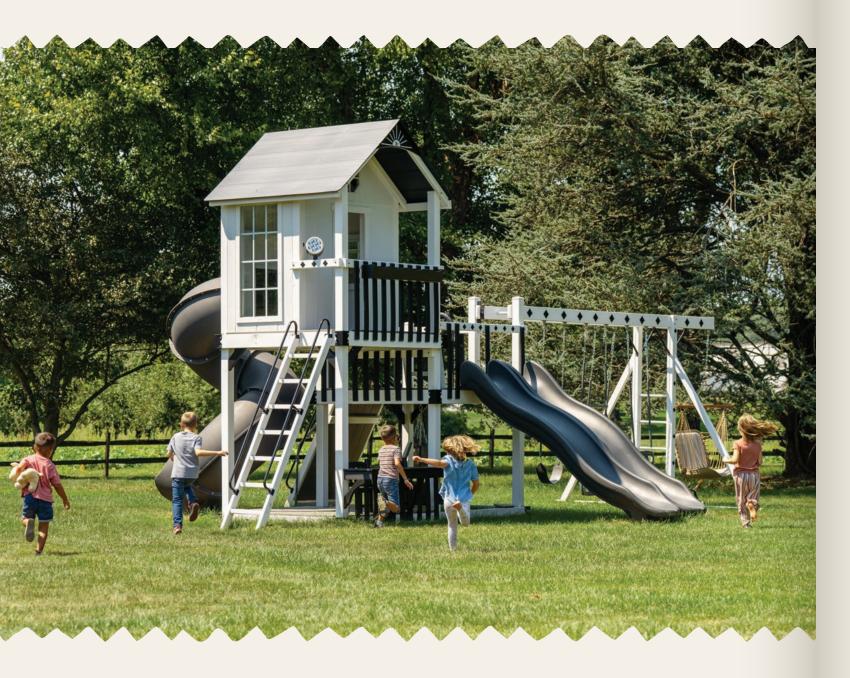

## the COTTAGE

南日

#### CUSTOMIZING TIP

Upgrade the swing beam to a high beam with perpendicular monkey bars. Additionally, add slides out of the playhouse to give the set versatility.

> • . .

16

NEW \* FOR

2025

|                | THE HAZEL                |                                                                     |  |
|----------------|--------------------------|---------------------------------------------------------------------|--|
| R              | ECOMMENDED               | AGES 2-10                                                           |  |
|                | Towers                   | 8'x8' Play Deck<br>w/5' Deck Height                                 |  |
| S              | Playhouse                | 8' x 6' Playhouse                                                   |  |
| JDE            | Slides                   | 10' Avalanche Slide                                                 |  |
| MODEL INCLUDES | Climbers                 | 5' Staircase w/Poly<br>Railing, 5' Full Width Rock<br>Climbing Wall |  |
| DE             | Roof Type                | Sloped                                                              |  |
| ž              | Swing Beam               | 4-Position High Beam                                                |  |
|                | Swing                    | (2) Belt Swings, Web Swing                                          |  |
|                | Accessories              | (2) Big Playhouse Windows                                           |  |
|                | Total Space              | 33' x 22'                                                           |  |
|                | Total Height             | 12'2"                                                               |  |
|                | Border                   | 110 Linear ft.                                                      |  |
|                | Rubber Mulch             | 2.5 tons                                                            |  |
|                | Wood Mulch<br>Weed Guard | 8 cu. yds                                                           |  |
|                |                          | 726 sq ft.                                                          |  |
| DIMENSIONS     |                          | BELOW<br>TOWER<br>27'                                               |  |