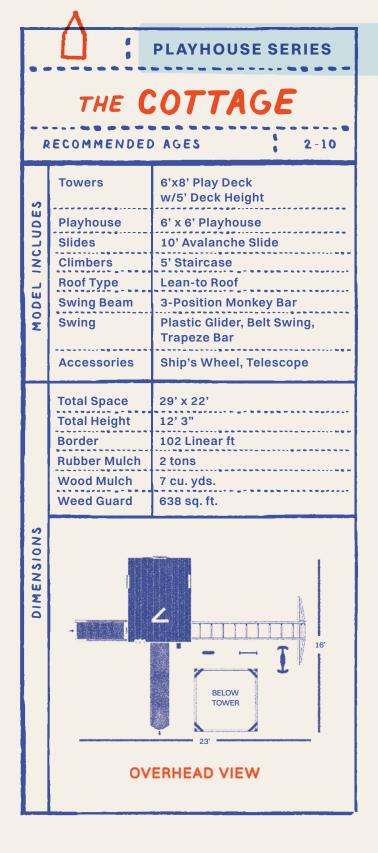

## the COTTAGE

南日

#### CUSTOMIZING TIP

Upgrade the swing beam to a high beam with perpendicular monkey bars. Additionally, add slides out of the playhouse to give the set versatility.

> • . .

16

NEW \* FOR

2025

|                | THE HAZEL                |                                                                     |  |
|----------------|--------------------------|---------------------------------------------------------------------|--|
| R              | ECOMMENDED               | AGES 2-10                                                           |  |
|                | Towers                   | 8'x8' Play Deck<br>w/5' Deck Height                                 |  |
| S              | Playhouse                | 8' x 6' Playhouse                                                   |  |
| JDE            | Slides                   | 10' Avalanche Slide                                                 |  |
| MODEL INCLUDES | Climbers                 | 5' Staircase w/Poly<br>Railing, 5' Full Width Rock<br>Climbing Wall |  |
| DE             | Roof Type                | Sloped                                                              |  |
| ž              | Swing Beam               | 4-Position High Beam                                                |  |
|                | Swing                    | (2) Belt Swings, Web Swing                                          |  |
|                | Accessories              | (2) Big Playhouse Windows                                           |  |
|                | Total Space              | 33' x 22'                                                           |  |
|                | Total Height             | 12'2"                                                               |  |
|                | Border                   | 110 Linear ft.                                                      |  |
|                | Rubber Mulch             | 2.5 tons                                                            |  |
|                | Wood Mulch<br>Weed Guard | 8 cu. yds                                                           |  |
|                |                          | 726 sq ft.                                                          |  |
| DIMENSIONS     |                          | BELOW<br>TOWER<br>27'                                               |  |