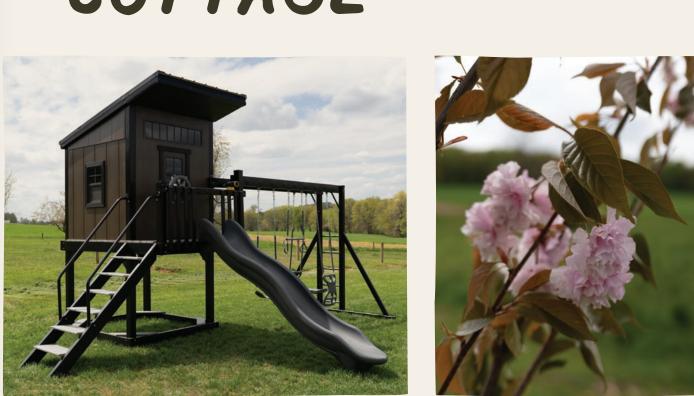

## the COTTAGE

南日

#### CUSTOMIZING TIP

Upgrade the swing beam to a high beam with perpendicular monkey bars. Additionally, add slides out of the playhouse to give the set versatility.

> • . .

16

NEW \* FOR

2025

|                | THE HAZEL                |                                                                     |  |
|----------------|--------------------------|---------------------------------------------------------------------|--|
| R              | ECOMMENDED               | AGES 2-10                                                           |  |
|                | Towers                   | 8'x8' Play Deck<br>w/5' Deck Height                                 |  |
| S              | Playhouse                | 8' x 6' Playhouse                                                   |  |
| JDE            | Slides                   | 10' Avalanche Slide                                                 |  |
| MODEL INCLUDES | Climbers                 | 5' Staircase w/Poly<br>Railing, 5' Full Width Rock<br>Climbing Wall |  |
| DE             | Roof Type                | Sloped                                                              |  |
| ž              | Swing Beam               | 4-Position High Beam                                                |  |
|                | Swing                    | (2) Belt Swings, Web Swing                                          |  |
|                | Accessories              | (2) Big Playhouse Windows                                           |  |
|                | Total Space              | 33' x 22'                                                           |  |
|                | Total Height             | 12'2"                                                               |  |
|                | Border                   | 110 Linear ft.                                                      |  |
|                | Rubber Mulch             | 2.5 tons                                                            |  |
|                | Wood Mulch<br>Weed Guard | 8 cu. yds                                                           |  |
|                |                          | 726 sq ft.                                                          |  |
| DIMENSIONS     |                          | BELOW<br>TOWER<br>27'                                               |  |