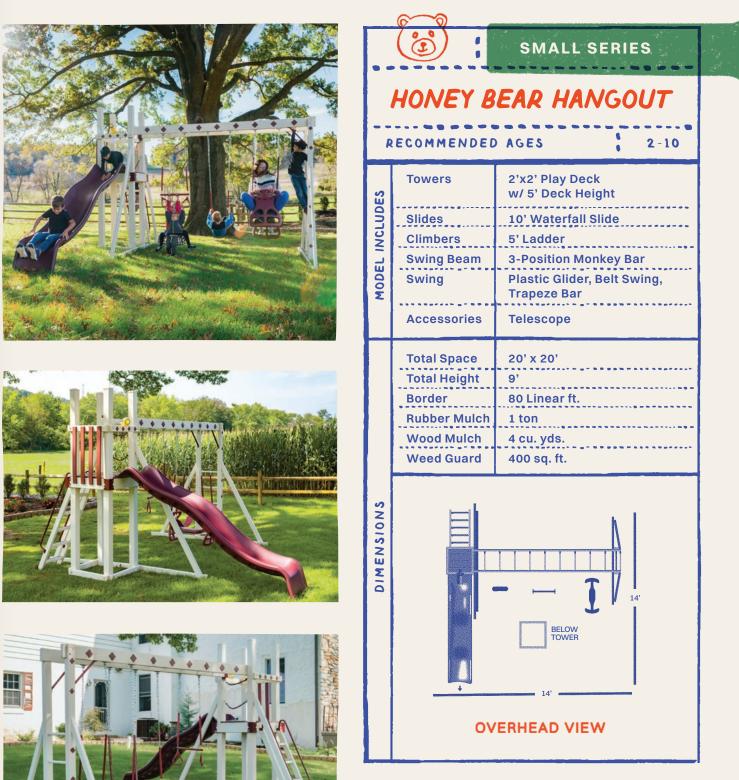

#### 58 SMALL SERIES

- 58 CUBBY'S FORT
- 60 CARE BEAR CASTLE
- 62 HONEY BEAR HANGOUT
- 64 WISH BEAR'S DREAM

#### SMALL SERIES