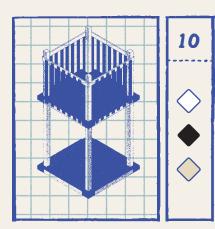

## the COTTAGE

南日

#### CUSTOMIZING TIP

Upgrade the swing beam to a high beam with perpendicular monkey bars. Additionally, add slides out of the playhouse to give the set versatility.

> • . .

16

NEW \* FOR

2025

|                | THE HAZEL                |                                                                     |  |
|----------------|--------------------------|---------------------------------------------------------------------|--|
| R              | ECOMMENDED               | AGES 2-10                                                           |  |
|                | Towers                   | 8'x8' Play Deck<br>w/5' Deck Height                                 |  |
| S              | Playhouse                | 8' x 6' Playhouse                                                   |  |
| JDE            | Slides                   | 10' Avalanche Slide                                                 |  |
| MODEL INCLUDES | Climbers                 | 5' Staircase w/Poly<br>Railing, 5' Full Width Rock<br>Climbing Wall |  |
| DE             | Roof Type                | Sloped                                                              |  |
| ž              | Swing Beam               | 4-Position High Beam                                                |  |
|                | Swing                    | (2) Belt Swings, Web Swing                                          |  |
|                | Accessories              | (2) Big Playhouse Windows                                           |  |
|                | Total Space              | 33' x 22'                                                           |  |
|                | Total Height             | 12'2"                                                               |  |
|                | Border                   | 110 Linear ft.                                                      |  |
|                | Rubber Mulch             | 2.5 tons                                                            |  |
|                | Wood Mulch<br>Weed Guard | 8 cu. yds                                                           |  |
|                |                          | 726 sq ft.                                                          |  |
| DIMENSIONS     |                          | BELOW<br>TOWER<br>27'                                               |  |