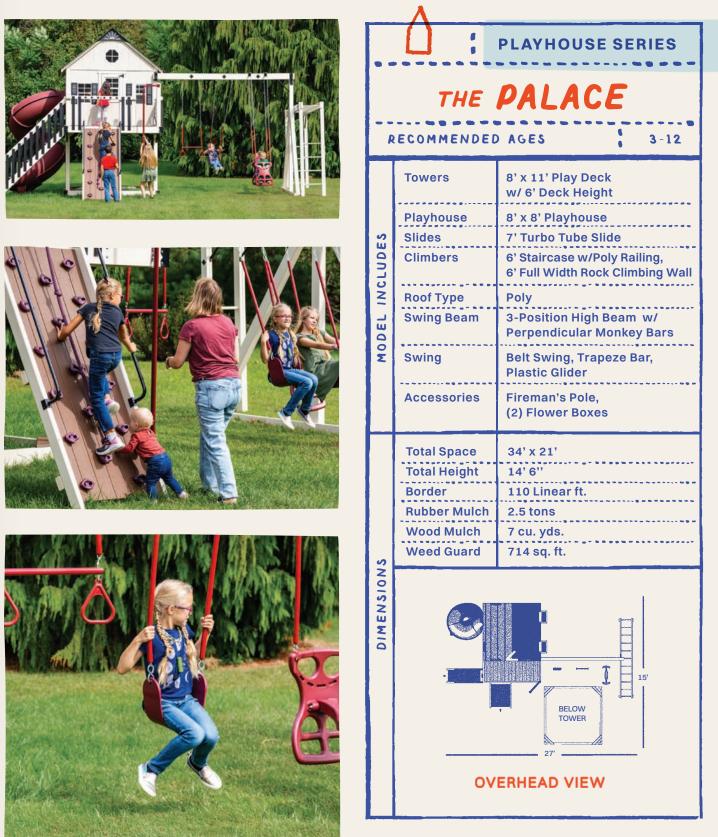

#### **PLAYHOUSE SERIES**

Combining the magic of imaginative play with the fun of a swing set, the sets feature playhouses with classic playset elements like slides and swings. Perfect for kids who love pretend playtime, the sets transform your backyard into a world of adventure while providing a cozy space for restful relaxation.

Family Favorite set: The Palace on page 22