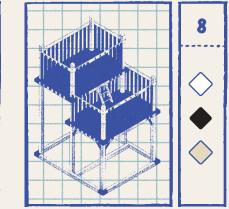

#### PLAY TIME

Our playsets are ready to be played on as soon as the crew is done!

The second tower offers a variety of customization options. Swap out climbers or slides, or add a ball pit beneath the tower. For even more fun, upgrade the tower size to include additional climbers and slides.

### the ASPEN