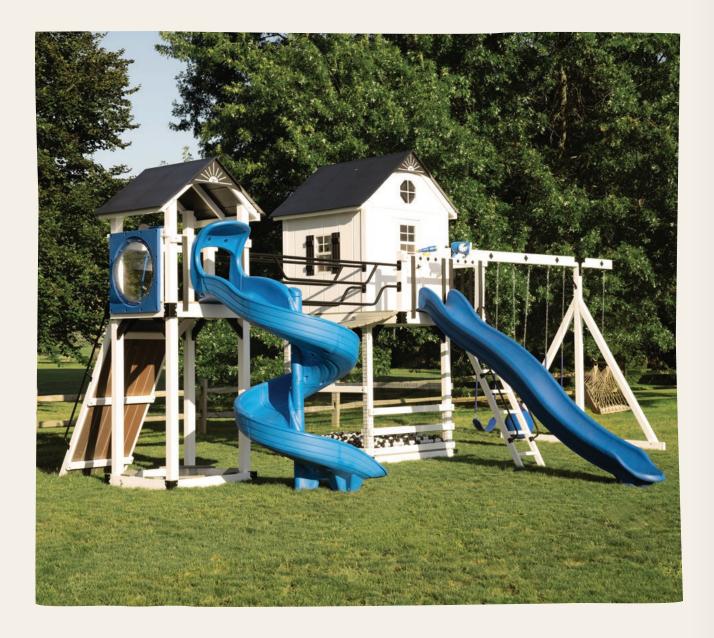

#### **PLAYHOUSE SERIES**

Combining the magic of imaginative play with the fun of a swing set, the sets feature playhouses with classic playset elements like slides and swings. Perfect for kids who love pretend playtime, the sets transform your backyard into a world of adventure while providing a cozy space for restful relaxation.

Family Favorite set: The Palace on page 22