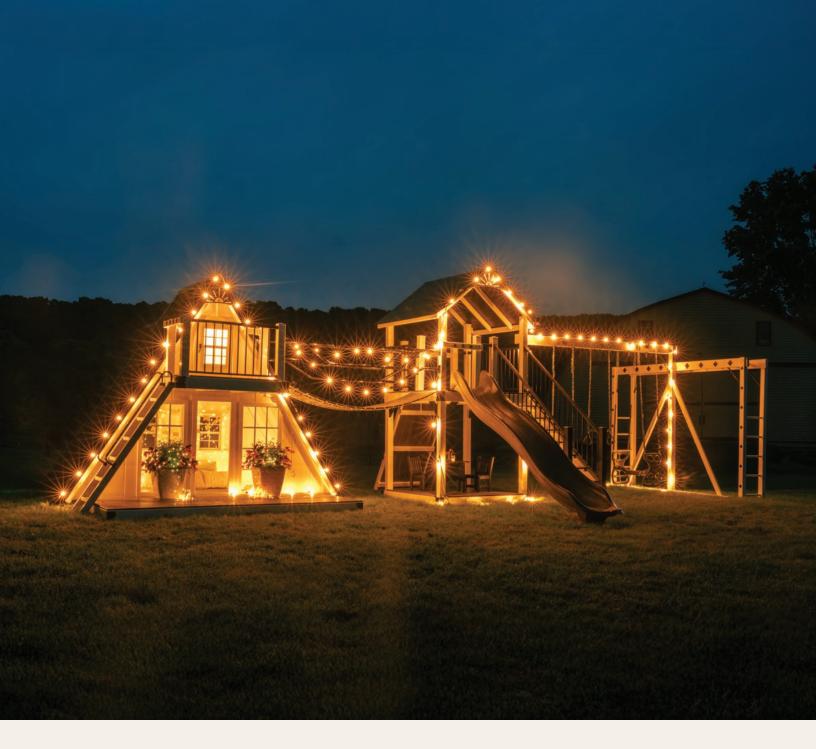

#### LARGE SERIES

Designed for families with ample yard space, the sets offer the ultimate play experience with extra-long slides, spacious play decks, and multiple swing options. The sets provide versatility and room for customization, ensuring adventures for kids of all ages while being a standout feature in your backyard.

Family Favorite set: Space Walk on page 36