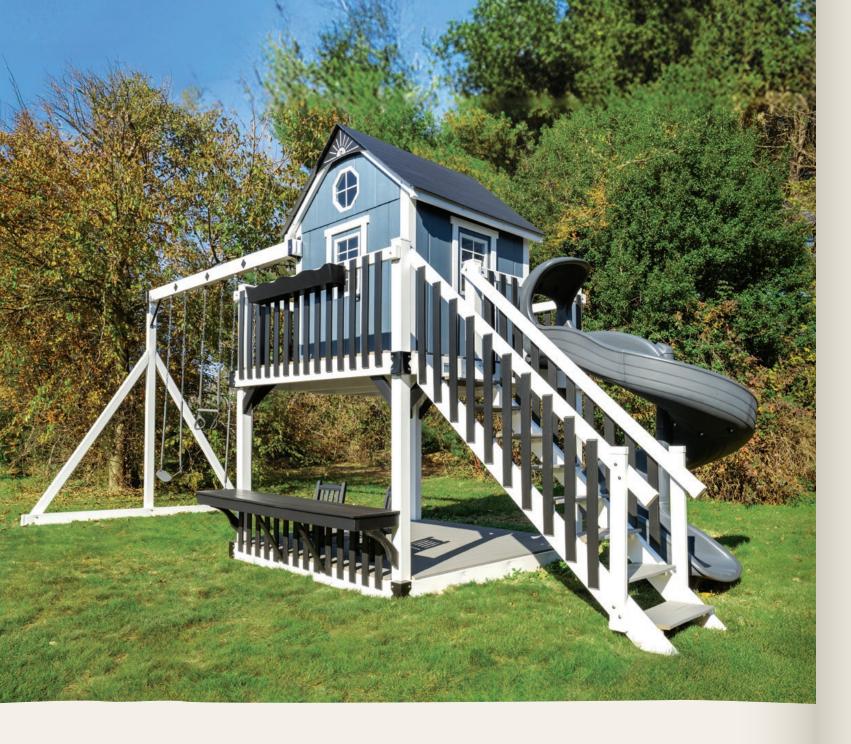

|
|                | Rubber Mulch             | 2.5 tons                                                            |  |
|                | Wood Mulch<br>Weed Guard | 8 cu. yds                                                           |  |
|                |                          | 726 sq ft.                                                          |  |
| DIMENSIONS     |                          | BELOW<br>TOWER<br>27'                                               |  |



Swap one of the belt swings for the glider swing and change the playhouse to a different color combination.





NEW

2025













Swap the fireman's pole with a 12' avalanche slide out the front balcony. Add decking under the tower with a picnic table or tea table and chairs to create another play area.

















Add a rock climbing wall by moving the slide to the back of the balcony and install the rock climbing wall next to the staircase. For additional slides, run a sidewinder or turbo tube slide out the back of the Mansion.



| •              | THE MANSION