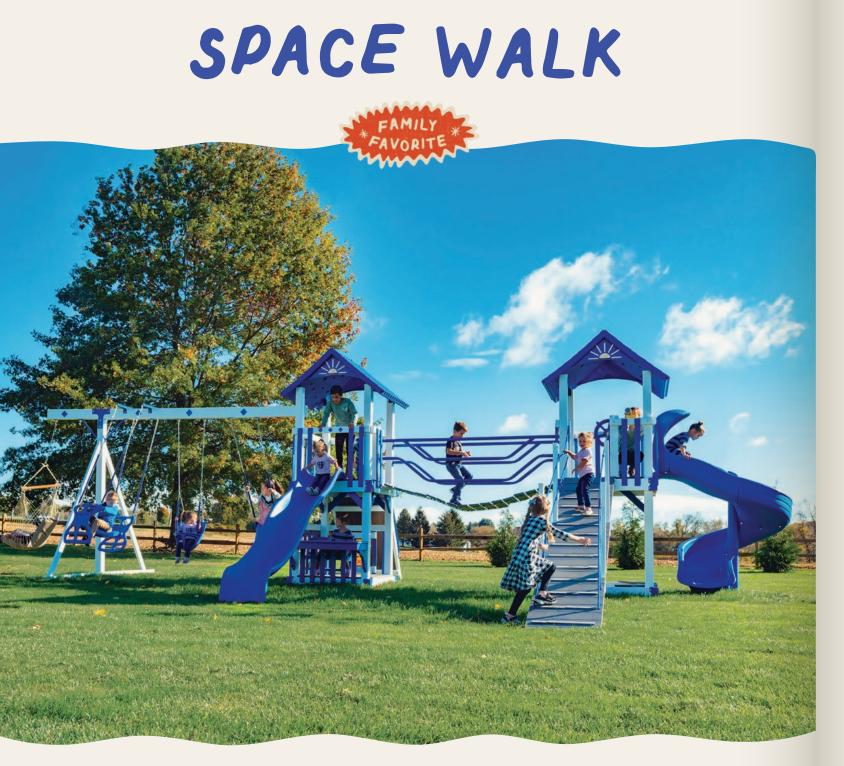

Family Favorite set: Space Walk on page 36

#### LARGE SERIES

Designed for families with ample yard space, the sets offer the ultimate play experience with extra-long slides, spacious play decks, and multiple swing options. The sets provide versatility and room for customization, ensuring adventures for kids of all ages while being a standout feature in your backyard.