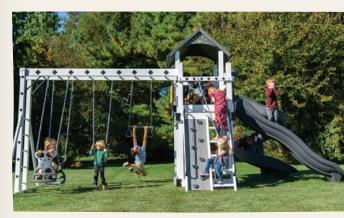

#### MEDIUM SERIES

Striking a balance between space efficiency and play potential, the series fits comfortably in an average-sized yard, offering exciting features like swings, slides, and climbing walls. With more room for customization, the sets fit seamlessly into a standard backyard.

Family Favorite set: Sea King on page 48