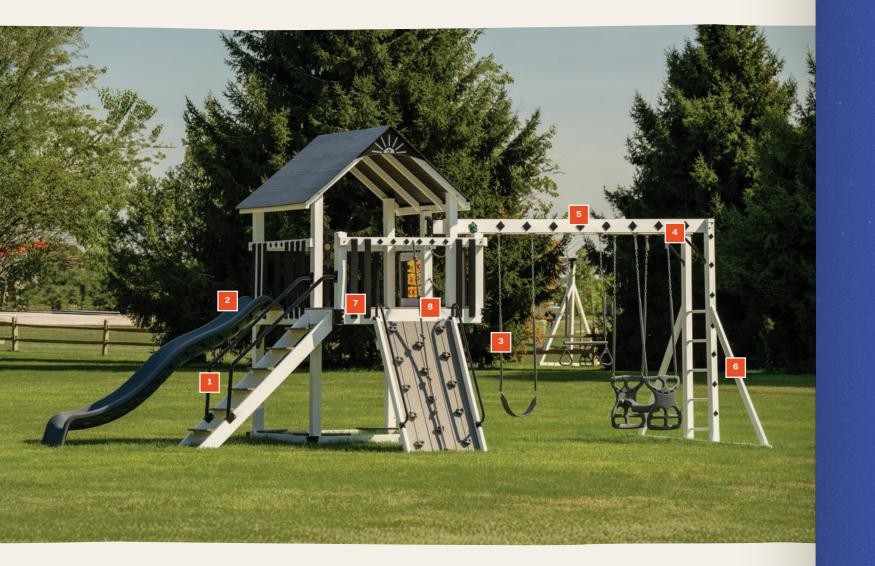

- **1.** Easy Access Points & Safety Hand Rails 2. Select Slides Made in Lancaster, PA **3.** Rubber Coated Soft Grip Chains **4.** Stainless Steel Swing Hangers & Bolts
- **5.** Standard or High Swing Beams **6.** Heavy Duty A-Frames 7. Splinter-Free Non-Fading Vinyl Structure 8. Trex<sup>™</sup> Decking