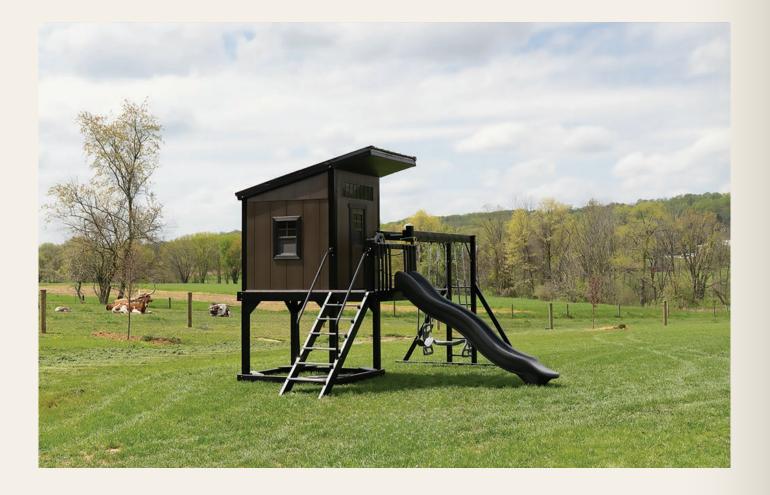

#### **PLAYHOUSE SERIES**

Combining the magic of imaginative play with the fun of a swing set, the sets feature playhouses with classic playset elements like slides and swings. Perfect for kids who love pretend playtime, the sets transform your backyard into a world of adventure while providing a cozy space for restful relaxation.

Family Favorite set: The Palace on page 22