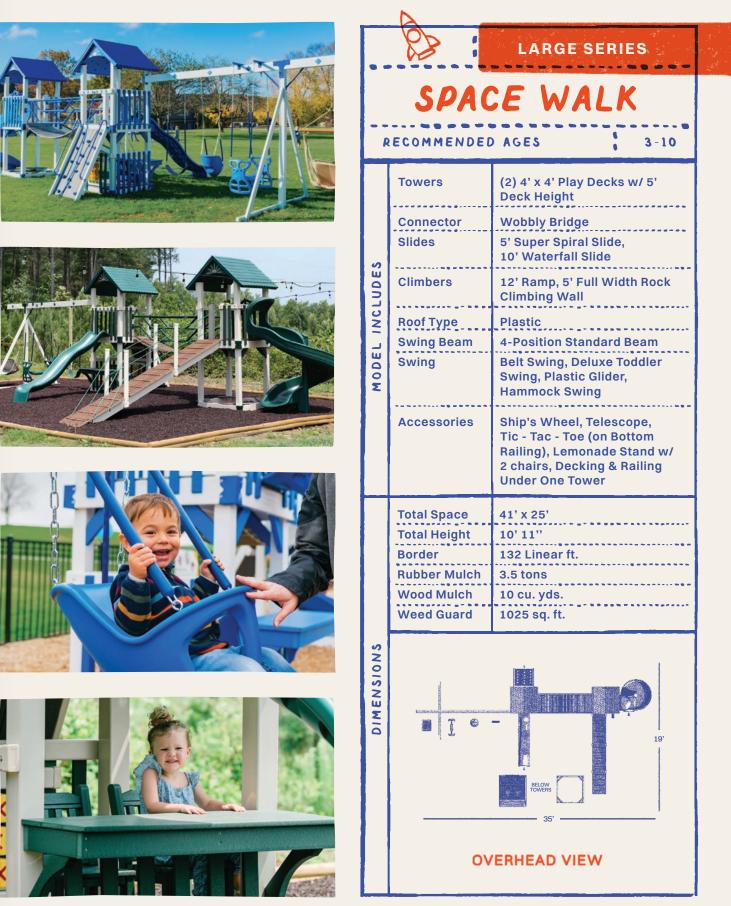

Family Favorite set: Space Walk on page 36

#### LARGE SERIES

Designed for families with ample yard space, the sets offer the ultimate play experience with extra-long slides, spacious play decks, and multiple swing options. The sets provide versatility and room for customization, ensuring adventures for kids of all ages while being a standout feature in your backyard.