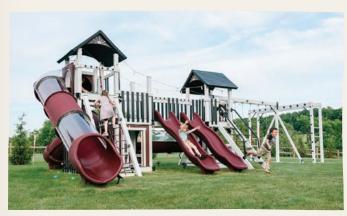

#### LARGE SERIES

Designed for families with ample yard space, the sets offer the ultimate play experience with extra-long slides, spacious play decks, and multiple swing options. The sets provide versatility and room for customization, ensuring adventures for kids of all ages while being a standout feature in your backyard.

Family Favorite set: Space Walk on page 36