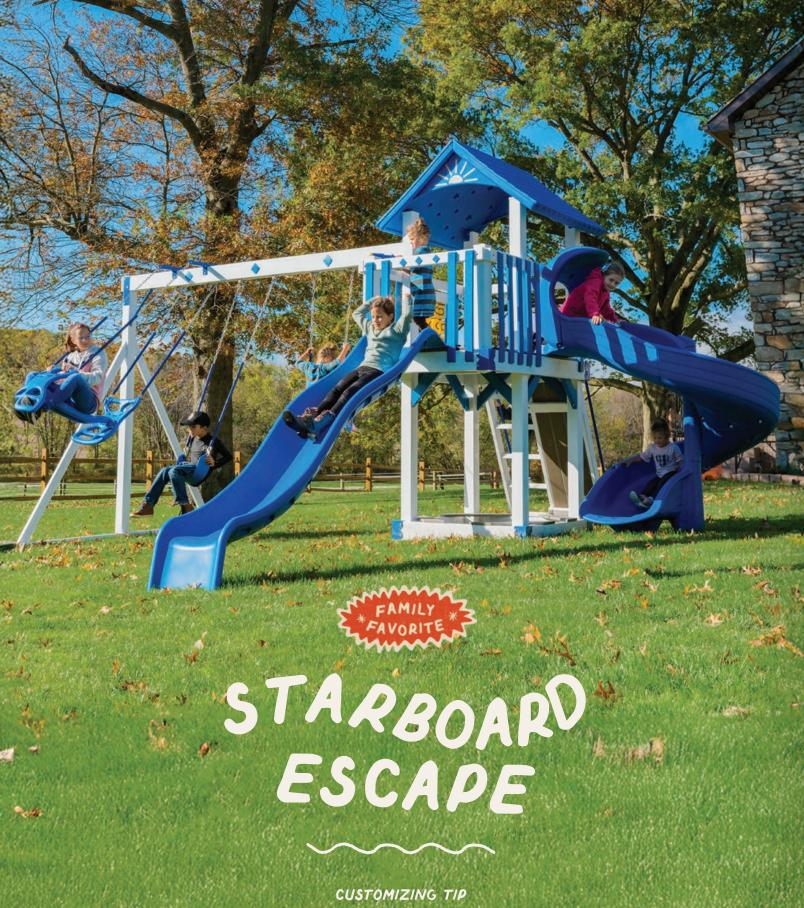

#### MEDIUM SERIES

Striking a balance between space efficiency and play potential, the series fits comfortably in an average-sized yard, offering exciting features like swings, slides, and climbing walls. With more room for customization, the sets fit seamlessly into a standard backyard.

Family Favorite set: Sea King on page 48