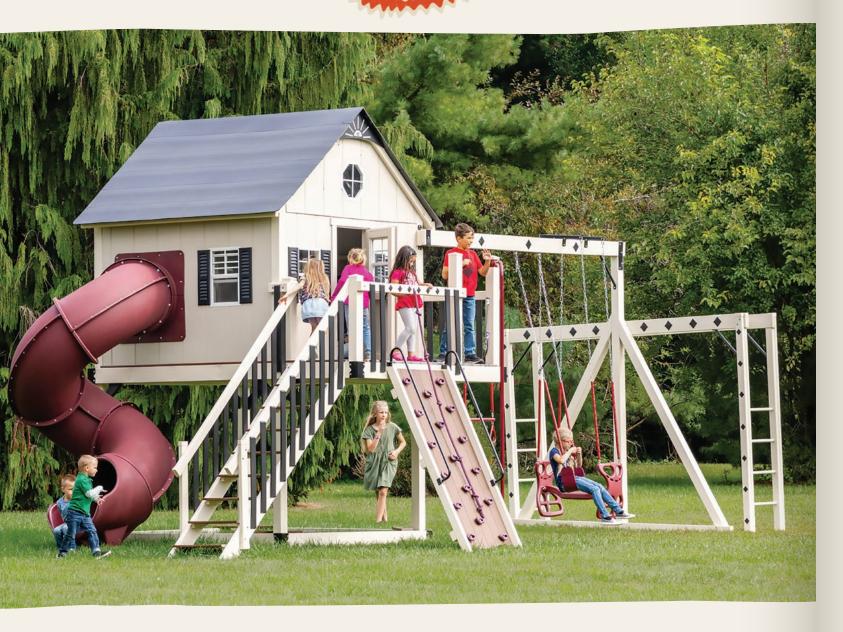

#### **PLAYHOUSE SERIES**

Combining the magic of imaginative play with the fun of a swing set, the sets feature playhouses with classic playset elements like slides and swings. Perfect for kids who love pretend playtime, the sets transform your backyard into a world of adventure while providing a cozy space for restful relaxation.