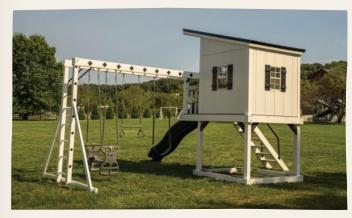

## the COTTAGE

南日

#### CUSTOMIZING TIP

Upgrade the swing beam to a high beam with perpendicular monkey bars. Additionally, add slides out of the playhouse to give the set versatility.

> • . .

16

NEW \* FOR

2025

|                | THE HAZEL                |                                                                     |  |
|----------------|--------------------------|---------------------------------------------------------------------|--|
| R              | ECOMMENDED               | AGES 2-10                                                           |  |
|                | Towers                   | 8'x8' Play Deck<br>w/5' Deck Height                                 |  |
| S              | Playhouse                | 8' x 6' Playhouse                                                   |  |
| JDE            | Slides                   | 10' Avalanche Slide                                                 |  |
| MODEL INCLUDES | Climbers                 | 5' Staircase w/Poly<br>Railing, 5' Full Width Rock<br>Climbing Wall |  |
| DE             | Roof Type                | Sloped                                                              |  |
| ž              | Swing Beam               | 4-Position High Beam                                                |  |
|                | Swing                    | (2) Belt Swings, Web Swing                                          |  |
|                | Accessories              | (2) Big Playhouse Windows                                           |  |
|                | Total Space              | 33' x 22'                                                           |  |
|                | Total Height             | 12'2"                                                               |  |
|                | Border                   | 110 Linear ft.                                                      |  |
|                | Rubber Mulch             | 2.5 tons                                                            |  |
|                | Wood Mulch<br>Weed Guard | 8 cu. yds                                                           |  |
|                |                          | 726 sq ft.                                                          |  |
| DIMENSIONS     |                          | BELOW<br>TOWER<br>27'                                               |  |