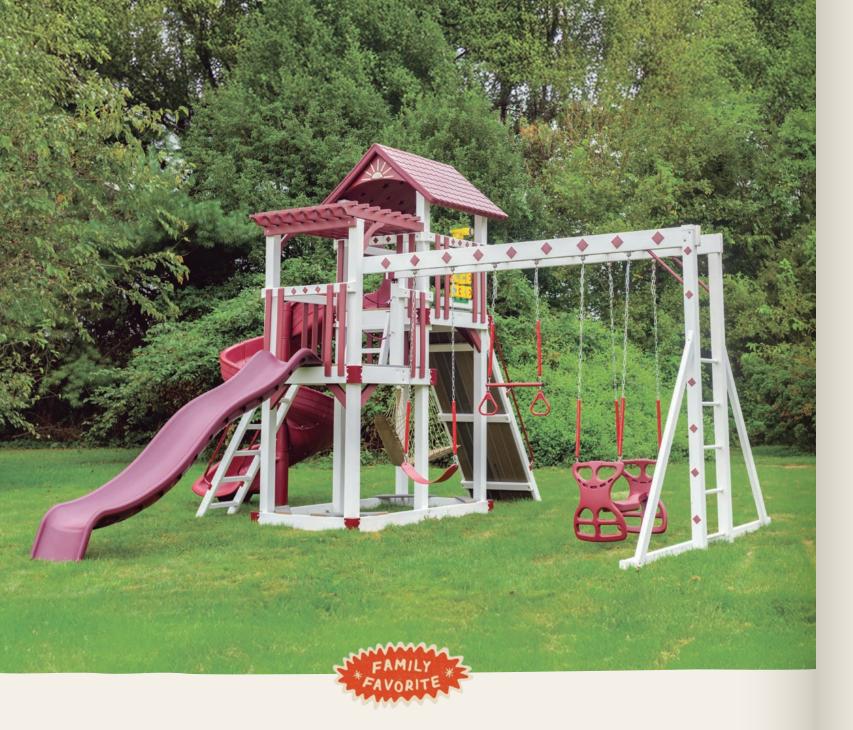

### Our PLAYSET SERIES

Perfect for families looking to maximize fun in a compact space, the series has all the classic swing set elements. A great choice for younger children or homes with limited outdoor space while delivering the same quality and craftsmanship on a smaller scale. Family Favorite set: Cubby's Fort on page 58