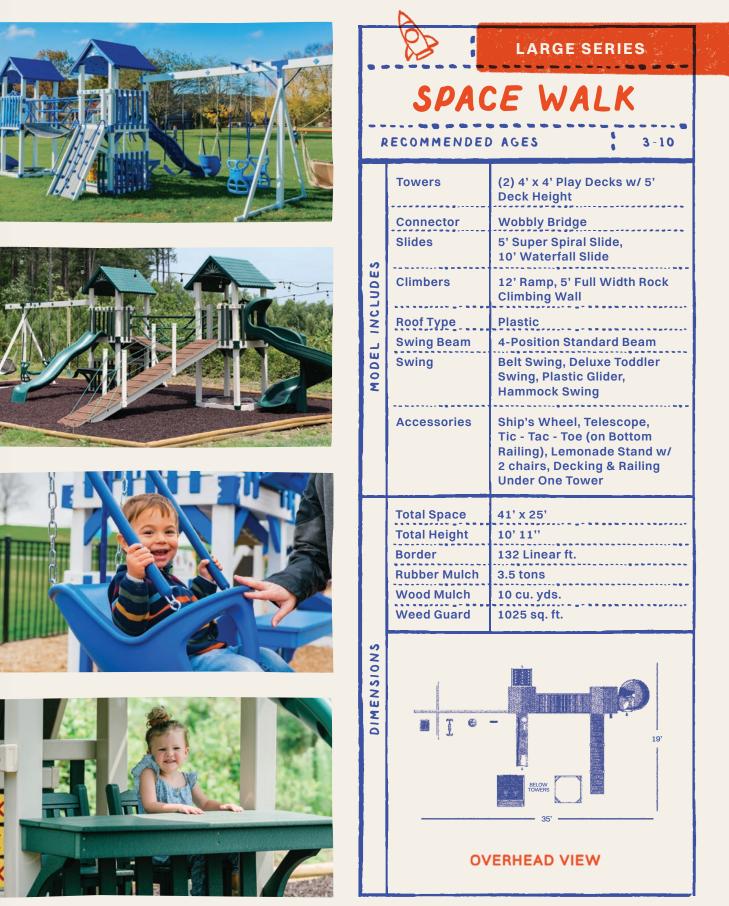

Family Favorite set: Space Walk on page 36

#### LARGE SERIES

Designed for families with ample yard space, the sets offer the ultimate play experience with extra-long slides, spacious play decks, and multiple swing options. The sets provide versatility and room for customization, ensuring adventures for kids of all ages while being a standout feature in your backyard.