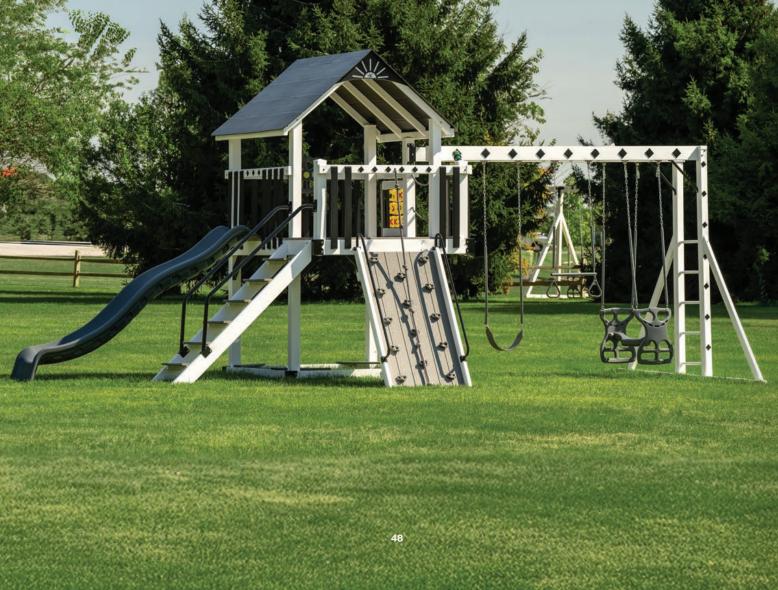

#### MEDIUM SERIES

Striking a balance between space efficiency and play potential, the series fits comfortably in an average-sized yard, offering exciting features like swings, slides, and climbing walls. With more room for customization, the sets fit seamlessly into a standard backyard.

Family Favorite set: Sea King on page 48