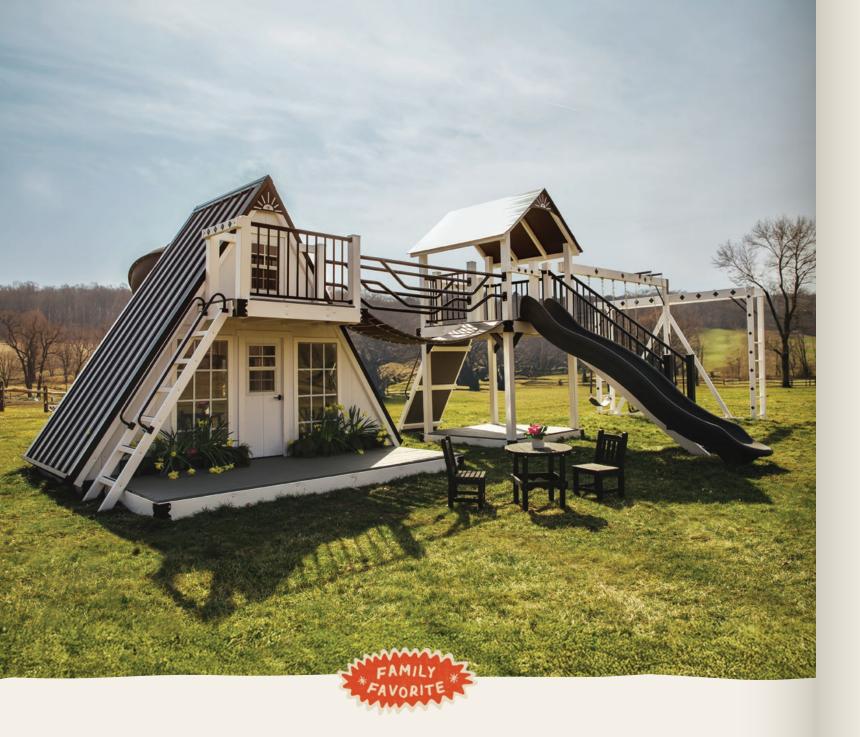

### Our PLAYSET SERIES

Perfect for families looking to maximize fun in a compact space, the series has all the classic swing set elements. A great choice for younger children or homes with limited outdoor space while delivering the same quality and craftsmanship on a smaller scale. Family Favorite set: Cubby's Fort on page 58