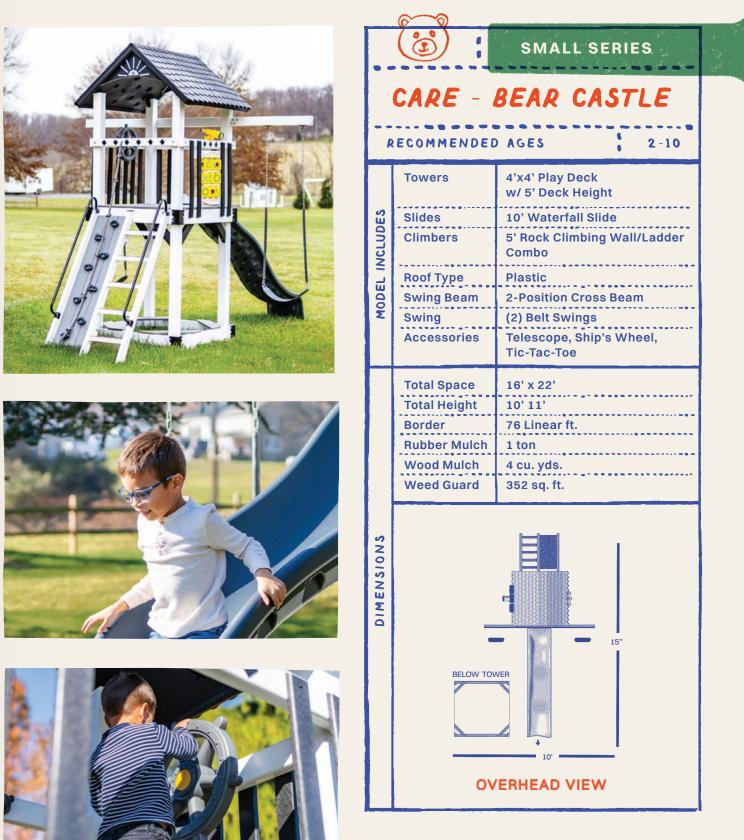

#### 58 SMALL SERIES

- 58 CUBBY'S FORT
- 60 CARE BEAR CASTLE
- 62 HONEY BEAR HANGOUT
- 64 WISH BEAR'S DREAM

#### SMALL SERIES