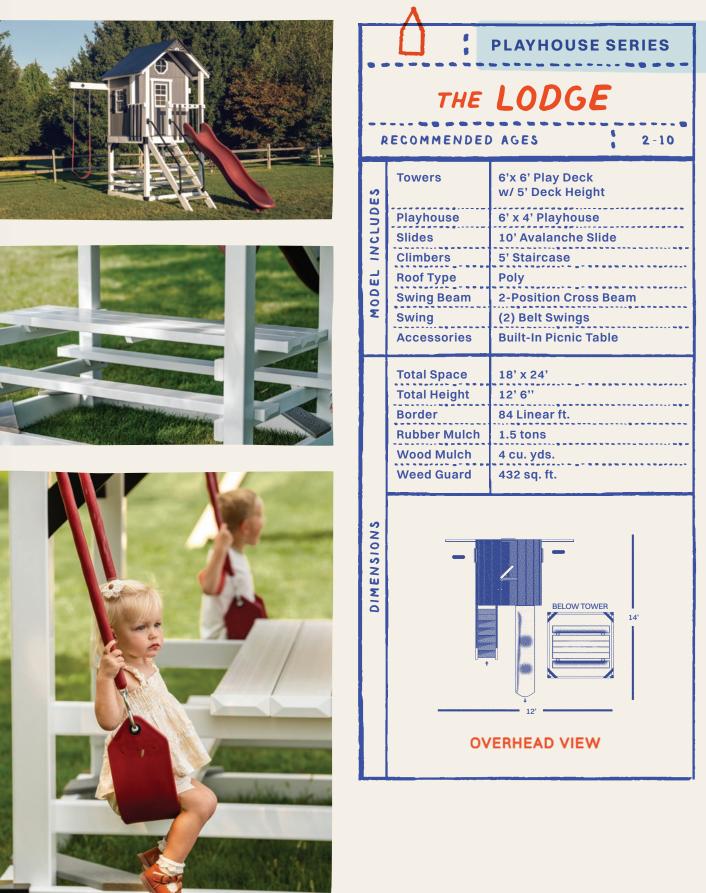

|                                                       |  |





To add more fun, you could do a tunnel express slide out the back of the playhouse. Swap the picnic table for a ball pit and add a telescope on the railing.











Perpendicular monkey bars can be added to the end of the swing beam. The turbo tube slide can be changed to a sidewinder slide.







|                | THE OVERLOOK             |                                                                                                                                             |  |
|----------------|--------------------------|---------------------------------------------------------------------------------------------------------------------------------------------|--|
| R              | ECOMMENDED               | AGES 2-14                                                                                                                                   |  |
|                | Towers                   | 6'x12' Double Deck<br>w/ 5' and 7' Deck