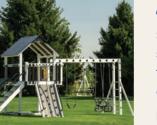

### Our PLAYSET SERIES

Perfect for families looking to maximize fun in a compact space, the series has all the classic swing set elements. A great choice for younger children or homes with limited outdoor space while delivering the same quality and craftsmanship on a smaller scale. Family Favorite set: Cubby's Fort on page 58

#### LARGE SERIES

Designed for families with ample yard space, the sets offer the ultimate play experience with extra-long slides, spacious play decks, and multiple swing options. The sets provide versatility and room for customization, ensuring adventures for kids of all ages while being a standout feature in your backyard.

#### MEDIUM SERIES

Striking a balance between space efficiency and play potential, the series fits comfortably in an average-sized yard, offering exciting features like swings, slides, and climbing walls. With more room for customization, the sets fit seamlessly into a standard backyard.