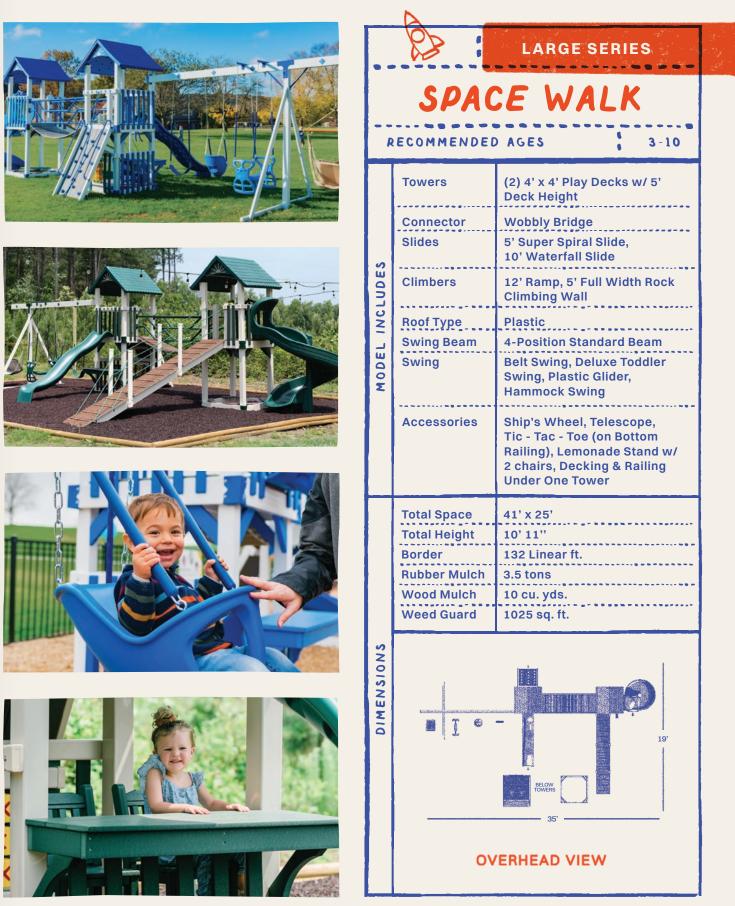

Family Favorite set: Space Walk on page 36

#### LARGE SERIES

Designed for families with ample yard space, the sets offer the ultimate play experience with extra-long slides, spacious play decks, and multiple swing options. The sets provide versatility and room for customization, ensuring adventures for kids of all ages while being a standout feature in your backyard.