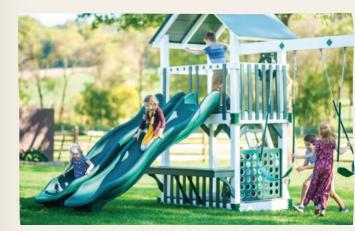

#### MEDIUM SERIES

Striking a balance between space efficiency and play potential, the series fits comfortably in an average-sized yard, offering exciting features like swings, slides, and climbing walls. With more room for customization, the sets fit seamlessly into a standard backyard.

Family Favorite set: Sea King on page 48