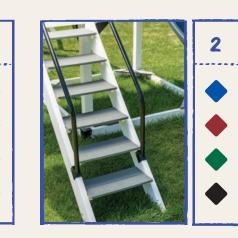

- **1.** Easy Access Points & Safety Hand Rails 2. Select Slides Made in Lancaster, PA **3.** Rubber Coated Soft Grip Chains **4.** Stainless Steel Swing Hangers & Bolts
- **5.** Standard or High Swing Beams **6.** Heavy Duty A-Frames 7. Splinter-Free Non-Fading Vinyl Structure 8. Trex<sup>™</sup> Decking