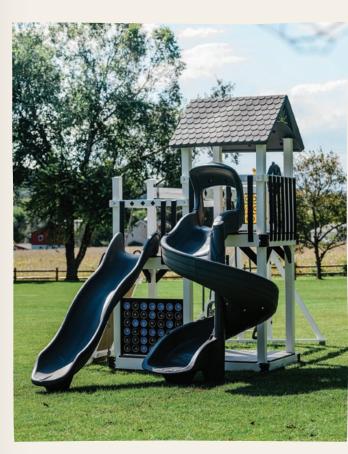

#### MEDIUM SERIES

Striking a balance between space efficiency and play potential, the series fits comfortably in an average-sized yard, offering exciting features like swings, slides, and climbing walls. With more room for customization, the sets fit seamlessly into a standard backyard.

Family Favorite set: Sea King on page 48