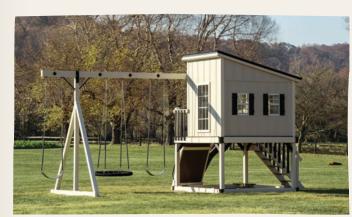

## the COTTAGE

南日

#### CUSTOMIZING TIP

Upgrade the swing beam to a high beam with perpendicular monkey bars. Additionally, add slides out of the playhouse to give the set versatility.

> • . .

16

NEW \* FOR

2025

|                | THE HAZEL                |                                                                     |  |
|----------------|--------------------------|---------------------------------------------------------------------|--|
| R              | ECOMMENDED               | AGES 2-10                                                           |  |
|                | Towers                   | 8'x8' Play Deck<br>w/5' Deck Height                                 |  |
| S              | Playhouse                | 8' x 6' Playhouse                                                   |  |
| JDE            | Slides                   | 10' Avalanche Slide                                                 |  |
| MODEL INCLUDES | Climbers                 | 5' Staircase w/Poly<br>Railing, 5' Full Width Rock<br>Climbing Wall |  |
| DE             | Roof Type                | Sloped                                                              |  |
| ž              | Swing Beam               | 4-Position High Beam                                                |  |
|                | Swing                    | (2) Belt Swings, Web Swing                                          |  |
|                | Accessories              | (2) Big Playhouse Windows                                           |  |
|                | Total Space              | 33' x 22'                                                           |  |
|                | Total Height             | 12'2"                                                               |  |
|                | Border                   | 110 Linear ft.                                                      |  |
|                | Rubber Mulch             | 2.5 tons                                                            |  |
|                | Wood Mulch<br>Weed Guard | 8 cu. yds                                                           |  |
|                |                          | 726 sq ft.                                                          |  |
| DIMENSIONS     |                          | BELOW<br>TOWER<br>27'                                               |  |