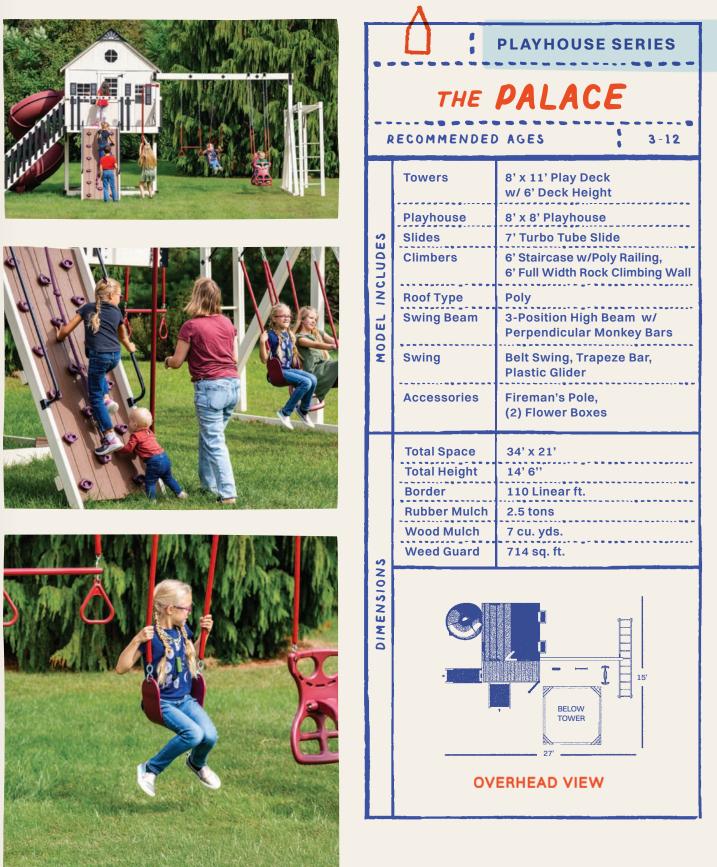

#### **PLAYHOUSE SERIES**

Combining the magic of imaginative play with the fun of a swing set, the sets feature playhouses with classic playset elements like slides and swings. Perfect for kids who love pretend playtime, the sets transform your backyard into a world of adventure while providing a cozy space for restful relaxation.

Family Favorite set: The Palace on page 22