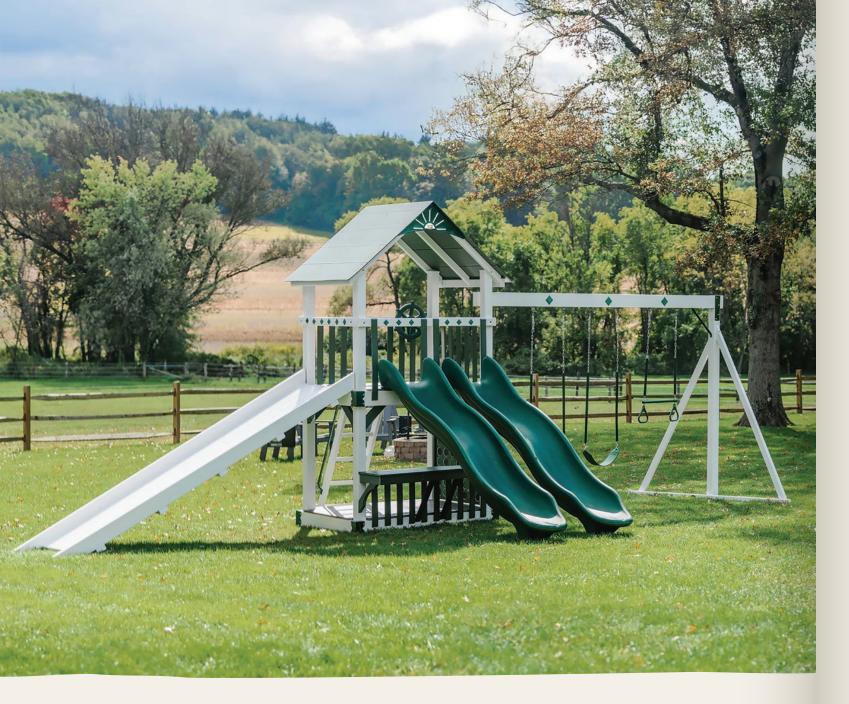

#### MEDIUM SERIES

Striking a balance between space efficiency and play potential, the series fits comfortably in an average-sized yard, offering exciting features like swings, slides, and climbing walls. With more room for customization, the sets fit seamlessly into a standard backyard.

Family Favorite set: Sea King on page 48