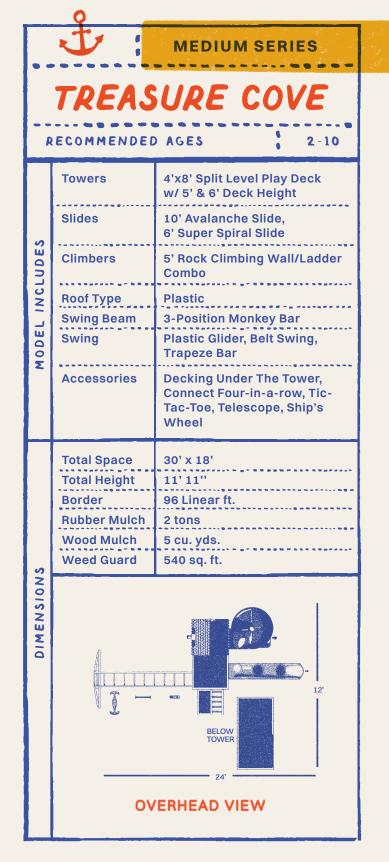

#### **46** MEDIUM SERIES

- 46 CAPTAIN'S CASTLE
- 48 SEA KING
- 50 WAVE RIDER
- 52 STARBOARD ESCAPE
- 54 TREASURE COVE
- 56 THE MARINA