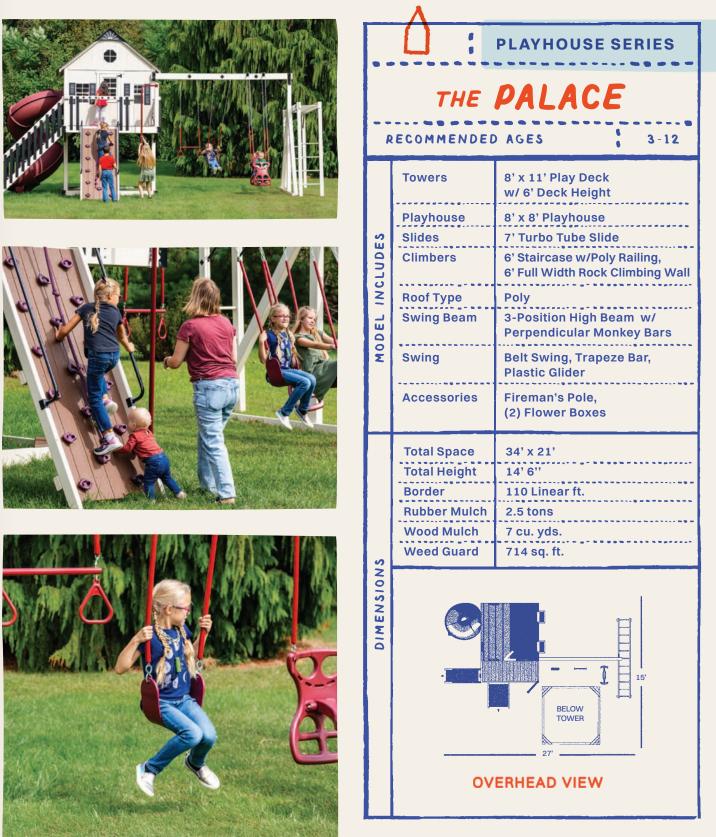

#### **PLAYHOUSE SERIES**

Combining the magic of imaginative play with the fun of a swing set, the sets feature playhouses with classic playset elements like slides and swings. Perfect for kids who love pretend playtime, the sets transform your backyard into a world of adventure while providing a cozy space for restful relaxation.

Family Favorite set: The Palace on page 22