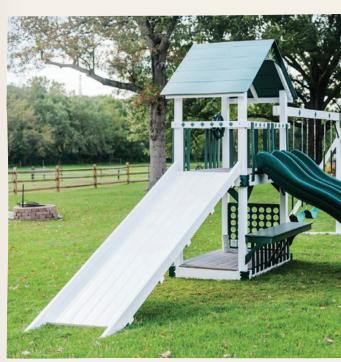

#### MEDIUM SERIES

Striking a balance between space efficiency and play potential, the series fits comfortably in an average-sized yard, offering exciting features like swings, slides, and climbing walls. With more room for customization, the sets fit seamlessly into a standard backyard.

Family Favorite set: Sea King on page 48