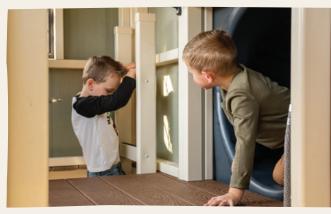

#### **PLAYHOUSE SERIES**

Combining the magic of imaginative play with the fun of a swing set, the sets feature playhouses with classic playset elements like slides and swings. Perfect for kids who love pretend playtime, the sets transform your backyard into a world of adventure while providing a cozy space for restful relaxation.

#### PLAY TIME

Our playsets are ready to be played on as soon as the crew is done!

The second tower offers a variety of customization options. Swap out climbers or slides, or add a ball pit beneath the tower. For even more fun, upgrade the tower size to include additional climbers and slides.