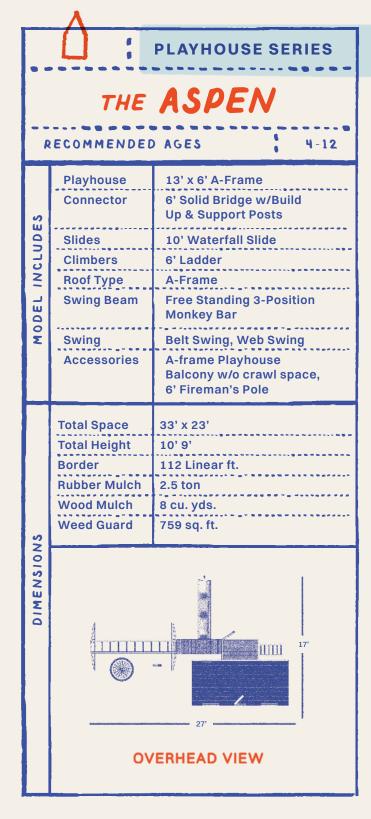

ructure 8. Trex<sup>™</sup> Decking







Contact our design team to customize your swing set (It's Free!) and place a deposit.



We will schedule a day for the crew to deliver and install your set. Most sets are ready for play within 1 to 3 hours.



#### READY TO **GET STARTED?**

#### MEASURE & FAMILIARIZE

Measure the space dedicated to your playset and browse our designs.

#### CUSTOMIZE & ORDER

#### SCHEDULING AND INSTALLATION

#### PLAY TIME

Our playsets are ready to be played on as soon as the crew is done!











The second tower offers a variety of customization options. Swap out climbers or slides, or add a ball pit beneath the tower. For even more fun, upgrade the tower size to include additional climbers and slides.





### the ASPEN

#### CUSTOMIZING TIP







. .







Add even more natural light by putting in big playhouse windows on the back. Add a balcony inspired by the Chalet A-Frame Playhouse, or consider the option to remove the porch to suit your preferences.











## the COTTAGE

南日

#### CUSTOMIZING TIP

Upgrade the swing beam to a high beam with perpendicular monkey bars. Additionally, add slides out of the playhouse to give the set versatility.

> • . .

16











NEW \* FOR

2025











|                | THE HAZEL                |                                                                     |  |
|----------------|--------------------------|---------------------------------------------------------------------|--|
| R              | ECOMMENDED               | AGES 2-10