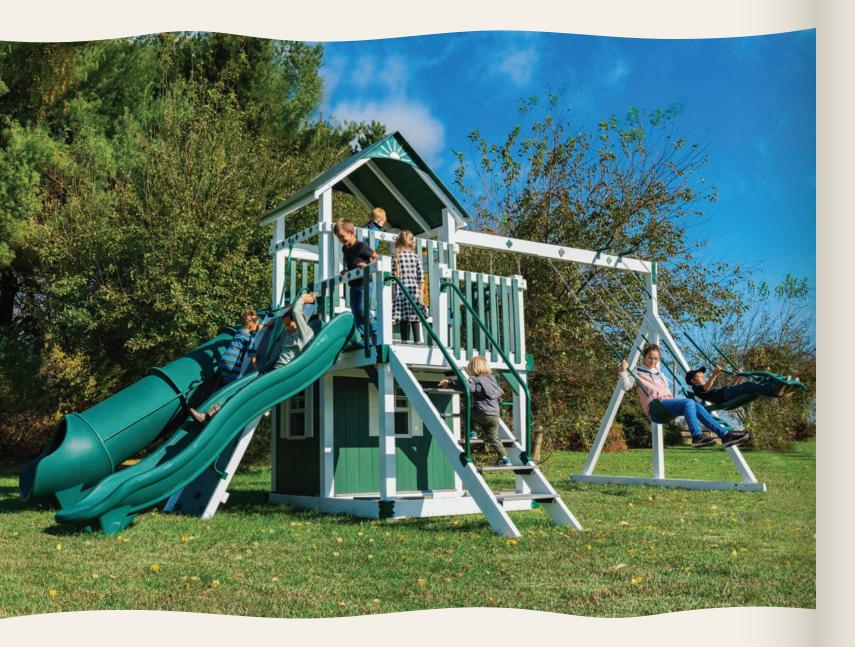

#### **PLAYHOUSE SERIES**

Combining the magic of imaginative play with the fun of a swing set, the sets feature playhouses with classic playset elements like slides and swings. Perfect for kids who love pretend playtime, the sets transform your backyard into a world of adventure while providing a cozy space for restful relaxation.

Family Favorite set: The Palace on page 22