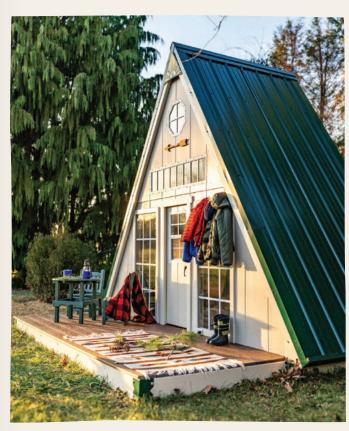

#### **PLAYHOUSE SERIES**

Combining the magic of imaginative play with the fun of a swing set, the sets feature playhouses with classic playset elements like slides and swings. Perfect for kids who love pretend playtime, the sets transform your backyard into a world of adventure while providing a cozy space for restful relaxation.

Family Favorite set: The Palace on page 22