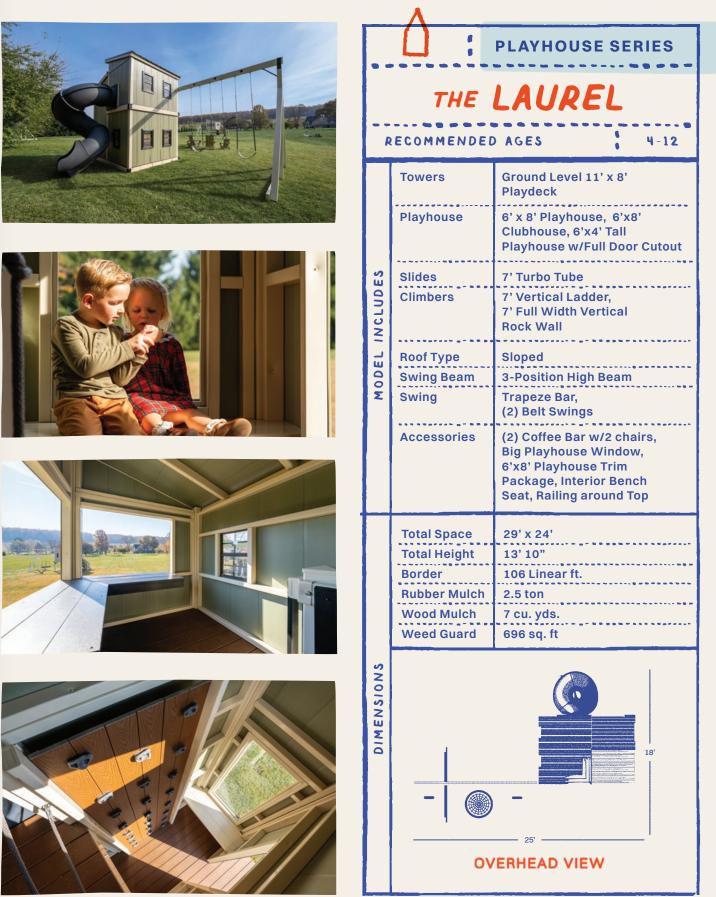

#### **PLAYHOUSE SERIES**

Combining the magic of imaginative play with the fun of a swing set, the sets feature playhouses with classic playset elements like slides and swings. Perfect for kids who love pretend playtime, the sets transform your backyard into a world of adventure while providing a cozy space for restful relaxation.