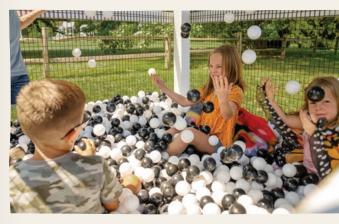

#### PLAY TIME

Our playsets are ready to be played on as soon as the crew is done!

The second tower offers a variety of customization options. Swap out climbers or slides, or add a ball pit beneath the tower. For even more fun, upgrade the tower size to include additional climbers and slides.