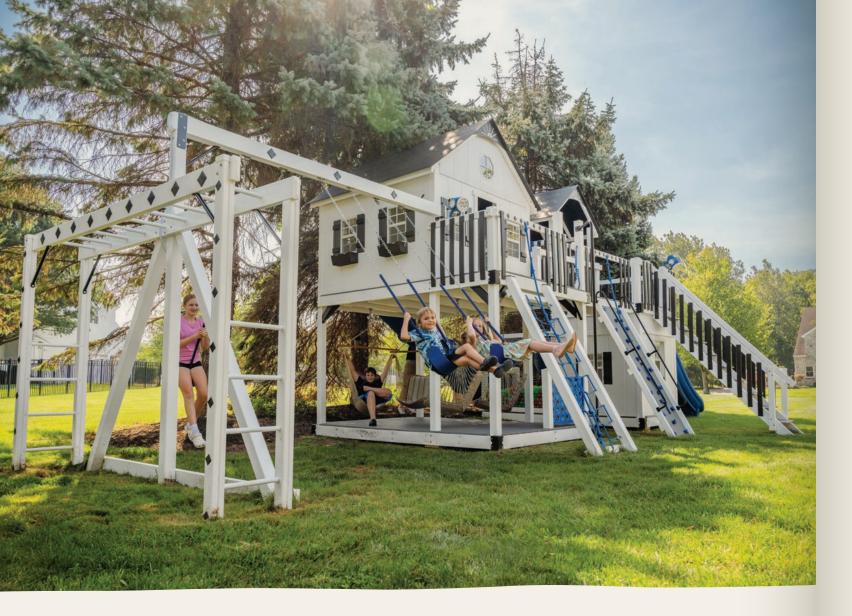

#### LARGE SERIES

Designed for families with ample yard space, the sets offer the ultimate play experience with extra-long slides, spacious play decks, and multiple swing options. The sets provide versatility and room for customization, ensuring adventures for kids of all ages while being a standout feature in your backyard.

Family Favorite set: Space Walk on page 36