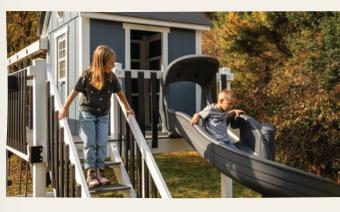

## the COTTAGE

南日

#### CUSTOMIZING TIP

Upgrade the swing beam to a high beam with perpendicular monkey bars. Additionally, add slides out of the playhouse to give the set versatility.

> • . .

16

NEW \* FOR

2025

|                | THE HAZEL                |                                                                     |  |
|----------------|--------------------------|---------------------------------------------------------------------|--|
| R              | ECOMMENDED               | AGES 2-10                                                           |  |
|                | Towers                   | 8'x8' Play Deck<br>w/5' Deck Height                                 |  |
| S              | Playhouse                | 8' x 6' Playhouse                                                   |  |
| JDE            | Slides                   | 10' Avalanche Slide                                                 |  |
| MODEL INCLUDES | Climbers                 | 5' Staircase w/Poly<br>Railing, 5' Full Width Rock<br>Climbing Wall |  |
| DE             | Roof Type                | Sloped                                                              |  |
| ž              | Swing Beam               | 4-Position High Beam                                                |  |
|                | Swing                    | (2) Belt Swings, Web Swing                                          |  |
|                | Accessories              | (2) Big Playhouse Windows                                           |  |
|                | Total Space              | 33' x 22'                                                           |  |
|                | Total Height             | 12'2"                                                               |  |
|                | Border                   | 110 Linear ft.                                                      |  |
|                | Rubber Mulch             | 2.5 tons                                                            |  |
|                | Wood Mulch<br>Weed Guard | 8 cu. yds                                                           |  |
|                |                          | 726 sq ft.                                                          |  |
| DIMENSIONS     |                          | BELOW<br>TOWER<br>27'                                               |  |