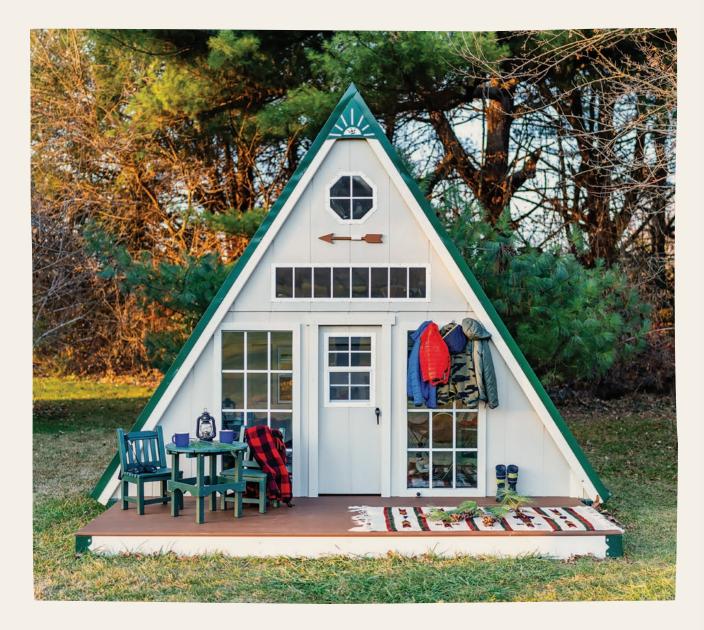

### the ASPEN

#### CUSTOMIZING TIP

. .

Add even more natural light by putting in big playhouse windows on the back. Add a balcony inspired by the Chalet A-Frame Playhouse, or consider the option to remove the porch to suit your preferences.