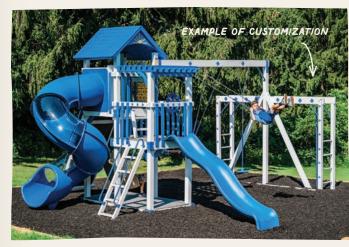

#### PLAY TIME

Our playsets are ready to be played on as soon as the crew is done!

The second tower offers a variety of customization options. Swap out climbers or slides, or add a ball pit beneath the tower. For even more fun, upgrade the tower size to include additional climbers and slides.