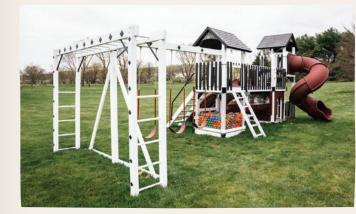

#### LARGE SERIES

Designed for families with ample yard space, the sets offer the ultimate play experience with extra-long slides, spacious play decks, and multiple swing options. The sets provide versatility and room for customization, ensuring adventures for kids of all ages while being a standout feature in your backyard.

Family Favorite set: Space Walk on page 36

#### PLAY TIME

Our playsets are ready to be played on as soon as the crew is done!

The second tower offers a variety of customization options. Swap out climbers or slides, or add a ball pit beneath the tower. For even more fun, upgrade the tower size to include additional climbers and slides.