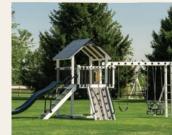

#### MEDIUM SERIES

Striking a balance between space efficiency and play potential, the series fits comfortably in an average-sized yard, offering exciting features like swings, slides, and climbing walls. With more room for customization, the sets fit seamlessly into a standard backyard.

Family Favorite set: Sea King on page 48