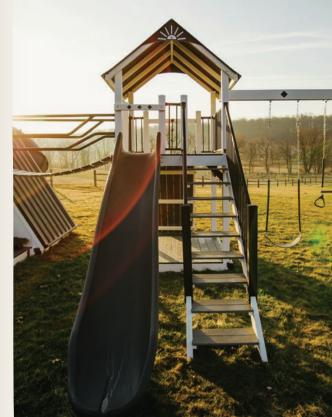

- **1.** Easy Access Points & Safety Hand Rails 2. Select Slides Made in Lancaster, PA **3.** Rubber Coated Soft Grip Chains **4.** Stainless Steel Swing Hangers & Bolts
- **5.** Standard or High Swing Beams **6.** Heavy Duty A-Frames 7. Splinter-Free Non-Fading Vinyl Structure 8. Trex<sup>™</sup> Decking







Contact our design team to customize your swing set (It's Free!) and place a deposit.



We will schedule a day for the crew to deliver and install your set. Most sets are ready for play within 1 to 3 hours.



#### READY TO **GET STARTED?**

#### MEASURE & FAMILIARIZE

Measure the space dedicated to your playset and browse our designs.

#### CUSTOMIZE & ORDER

#### SCHEDULING AND INSTALLATION

#### PLAY TIME

Our playsets are ready to be played on as soon as the crew is done!











The second tower offers a variety of customization options. Swap out climbers or slides, or add a ball pit beneath the tower. For even more fun, upgrade the tower size to include additional climbers and slides.





### the ASPEN

#### CUSTOMIZING TIP







. .







Add even more natural light by putting in big playhouse windows on the back. Add a balcony inspired by the Chalet A-Frame Playhouse, or consider the option to remove the porch to suit your preferences.











## the COTTAGE

南日

#### CUSTOMIZING TIP

Upgrade the swing beam to a high beam with perpendicular monkey bars. Additionally, add slides out of the playhouse to give the set versatility.

> • . .

16











NEW \* FOR

2025











|                | THE HAZEL                |