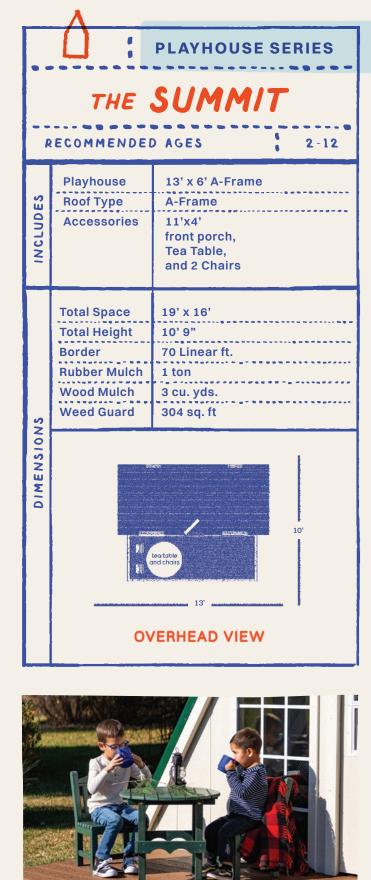

ready for play within 1 to 3 hours.



#### READY TO **GET STARTED?**

#### MEASURE & FAMILIARIZE

Measure the space dedicated to your playset and browse our designs.

#### CUSTOMIZE & ORDER

#### SCHEDULING AND INSTALLATION

#### PLAY TIME

Our playsets are ready to be played on as soon as the crew is done!











The second tower offers a variety of customization options. Swap out climbers or slides, or add a ball pit beneath the tower. For even more fun, upgrade the tower size to include additional climbers and slides.





### the ASPEN

#### CUSTOMIZING TIP







. .







Add even more natural light by putting in big playhouse windows on the back. Add a balcony inspired by the Chalet A-Frame Playhouse, or consider the option to remove the porch to suit your preferences.











## the COTTAGE

南日

#### CUSTOMIZING TIP

Upgrade the swing beam to a high beam with perpendicular monkey bars. Additionally, add slides out of the playhouse to give the set versatility.

> • . .

16











NEW \* FOR

2025











|                | THE HAZEL                |                                                                     |  |
|----------------|--------------------------|---------------------------------------------------------------------|--|
| R              | ECOMMENDED               | AGES 2-10                                                           |  |
|                | Towers                   | 8'x8' Play Deck<br>w/5' Deck Height                                 |  |
| S              | Playhouse                | 8' x 6' Playhouse