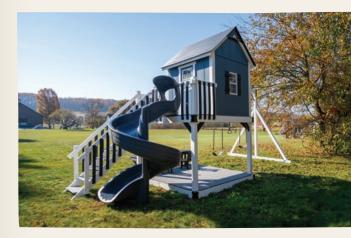

## the COTTAGE

南日

#### CUSTOMIZING TIP

Upgrade the swing beam to a high beam with perpendicular monkey bars. Additionally, add slides out of the playhouse to give the set versatility.

> • . .

16

NEW \* FOR

2025

|                | THE HAZEL                |                                                                     |  |
|----------------|--------------------------|---------------------------------------------------------------------|--|
| R              | ECOMMENDED               | AGES 2-10                                                           |  |
|                | Towers                   | 8'x8' Play Deck<br>w/5' Deck Height                                 |  |
| S              | Playhouse                | 8' x 6' Playhouse                                                   |  |
| JDE            | Slides                   | 10' Avalanche Slide                                                 |  |
| MODEL INCLUDES | Climbers                 | 5' Staircase w/Poly<br>Railing, 5' Full Width Rock<br>Climbing Wall |  |
| DE             | Roof Type                | Sloped                                                              |  |
| ž              | Swing Beam               | 4-Position High Beam                                                |  |
|                | Swing                    | (2) Belt Swings, Web Swing                                          |  |
|                | Accessories              | (2) Big Playhouse Windows                                           |  |
|                | Total Space              | 33' x 22'                                                           |  |
|                | Total Height             | 12'2"                                                               |  |
|                | Border                   | 110 Linear ft.                                                      |  |
|                | Rubber Mulch             | 2.5 tons                                                            |  |
|                | Wood Mulch<br>Weed Guard | 8 cu. yds                                                           |  |
|                |                          | 726 sq ft.                                                          |  |
| DIMENSIONS     |                          | BELOW<br>TOWER<br>27'                                               |  |