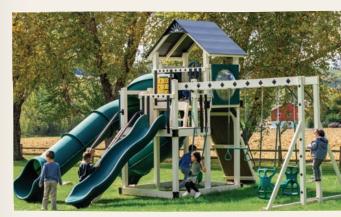

### Our PLAYSET SERIES

Perfect for families looking to maximize fun in a compact space, the series has all the classic swing set elements. A great choice for younger children or homes with limited outdoor space while delivering the same quality and craftsmanship on a smaller scale. Family Favorite set: Cubby's Fort on page 58

#### LARGE SERIES

Designed for families with ample yard space, the sets offer the ultimate play experience with extra-long slides, spacious play decks, and multiple swing options. The sets provide versatility and room for customization, ensuring adventures for kids of all ages while being a standout feature in your backyard.

Family Favorite set: Space Walk on page 36