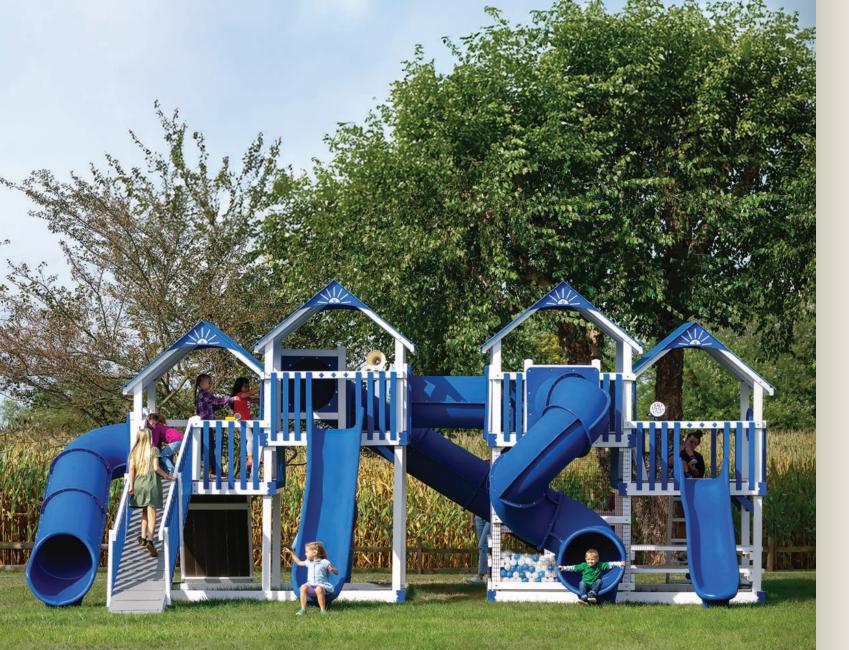

#### LARGE SERIES

Designed for families with ample yard space, the sets offer the ultimate play experience with extra-long slides, spacious play decks, and multiple swing options. The sets provide versatility and room for customization, ensuring adventures for kids of all ages while being a standout feature in your backyard.

Family Favorite set: Space Walk on page 36

#### PLAY TIME

Our playsets are ready to be played on as soon as the crew is done!

The second tower offers a variety of customization options. Swap out climbers or slides, or add a ball pit beneath the tower. For even more fun, upgrade the tower size to include additional climbers and slides.