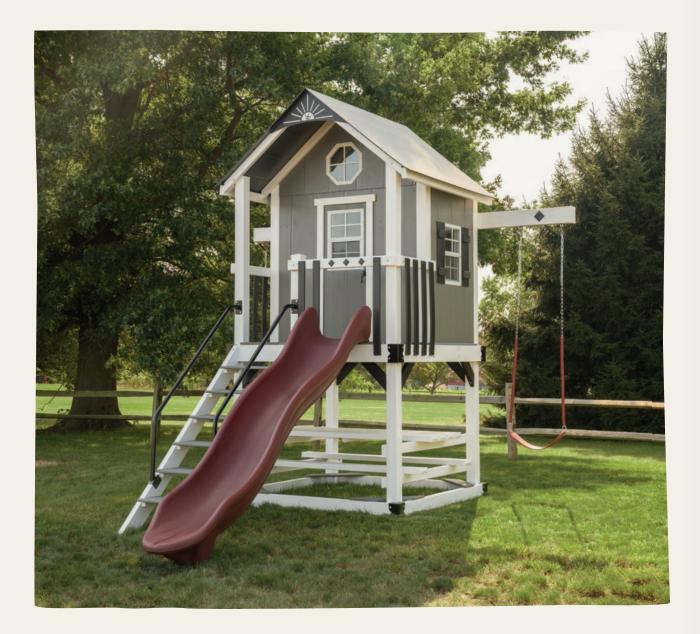

#### **PLAYHOUSE SERIES**

Combining the magic of imaginative play with the fun of a swing set, the sets feature playhouses with classic playset elements like slides and swings. Perfect for kids who love pretend playtime, the sets transform your backyard into a world of adventure while providing a cozy space for restful relaxation.