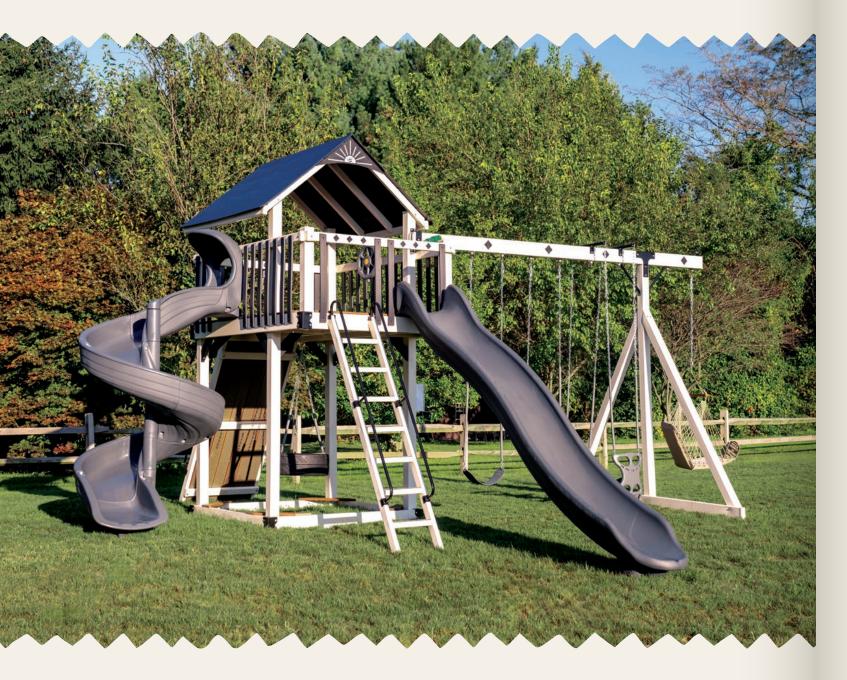

#### CUSTOMIZING TIP

Upgrade the swing beam to a high beam with perpendicular monkey bars. Additionally, add slides out of the playhouse to give the set versatility.

> • . .

16

NEW \* FOR

2025

|                | THE HAZEL                |                                                                     |  |
|----------------|--------------------------|---------------------------------------------------------------------|--|
| R              | ECOMMENDED               | AGES 2-10                                                           |  |
|                | Towers                   | 8'x8' Play Deck<br>w/5' Deck Height                                 |  |
| S              | Playhouse                | 8' x 6' Playhouse                                                   |  |
| JDE            | Slides                   | 10' Avalanche Slide                                                 |  |
| MODEL INCLUDES | Climbers                 | 5' Staircase w/Poly<br>Railing, 5' Full Width Rock<br>Climbing Wall |  |
| DE             | Roof Type                | Sloped                                                              |  |
| ž              | Swing Beam               | 4-Position High Beam                                                |  |
|                | Swing                    | (2) Belt Swings, Web Swing                                          |  |
|                | Accessories              | (2) Big Playhouse Windows                                           |  |
|                | Total Space              | 33' x 22'                                                           |  |
|                | Total Height             | 12'2"                                                               |  |
|                | Border                   | 110 Linear ft.                                                      |  |
|                | Rubber Mulch             | 2.5 tons                                                            |  |
|                | Wood Mulch<br>Weed Guard | 8 cu. yds                                                           |  |
|                |                          | 726 sq ft.                                                          |  |
| DIMENSIONS     |                          | BELOW<br>TOWER<br>27'                                               |  |