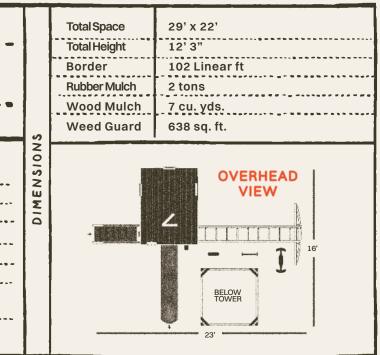

#### CUSTOMIZING TIP

Upgrade the swing beam to a high beam with perpendicular monkey bars. Additionally, add slides out of the playhouse to give the set versatility.

> • . .

16

NEW \* FOR

2025

|                | THE HAZEL                |                                                                     |  |
|----------------|--------------------------|---------------------------------------------------------------------|--|
| R              | ECOMMENDED               | AGES 2-10                                                           |  |
|                | Towers                   | 8'x8' Play Deck<br>w/5' Deck Height                                 |  |
| S              | Playhouse                | 8' x 6' Playhouse                                                   |  |
| JDE            | Slides                   | 10' Avalanche Slide                                                 |  |
| MODEL INCLUDES | Climbers                 | 5' Staircase w/Poly<br>Railing, 5' Full Width Rock<br>Climbing Wall |  |
| DE             | Roof Type                | Sloped                                                              |  |
| ž              | Swing Beam               | 4-Position High Beam                                                |  |
|                | Swing                    | (2) Belt Swings, Web Swing                                          |  |
|                | Accessories              | (2) Big Playhouse Windows                                           |  |
|                | Total Space              | 33' x 22'                                                           |  |
|                | Total Height             | 12'2"                                                               |  |
|                | Border                   | 110 Linear ft.                                                      |  |
|                | Rubber Mulch             | 2.5 tons                                                            |  |
|                | Wood Mulch<br>Weed Guard | 8 cu. yds                                                           |  |
|                |                          | 726 sq ft.                                                          |  |
| DIMENSIONS     |                          | BELOW<br>TOWER<br>27'                                               |  |